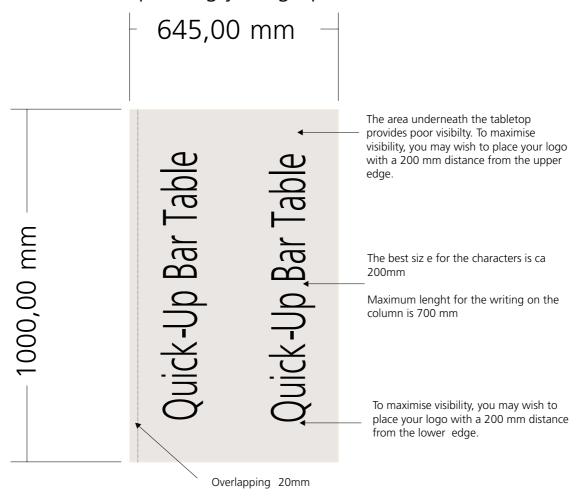

## **Quick-Up Bar Table**

Technical requirements for printed Quick-Up Bar Table tabletops



- Minimum film sizes for a full size table-top imprint Ø 89 cm (diameter)
  (Ø 85 cm + Ø7 cm edge + Ø3 cm margin cut)
- Maximum film deviation from exact tabletop center: 1.5 cm (tolerance)
- Logos and artwork should be planned with a 5 cm distance from the edge of the tabletop in order to prevent potential image distortion
- Light color schemes have considerable advantages over dark ones:
  - o Slight color deviations may occur as dark or black color schemes may heat up under sunlight.
  - o Full-tone dark surfaces may occasionally become slightly cloudy due to resin accumulation during pressing.

## Guidelines for printing your graphics on the column