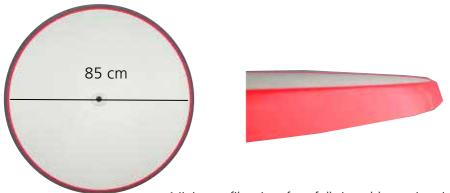

## **Quick-Up Bar Table**

Technical requirements for printed Quick-Up Bar Table tabletops

- Minimum film sizes for a full size table-top imprint Ø 89 cm (diameter)
  (Ø 85 cm + Ø7 cm edge + Ø3 cm margin cut)
- Maximum film deviation from exact tabletop center: 1.5 cm (tolerance)
- Logos and artwork should be planned with a 5 cm distance from the edge of the tabletop in order to prevent potential image distortion
- Light color schemes have considerable advantages over dark ones:
  - o Slight color deviations may occur as dark or black color schemes may heat up under sunlight.
  - o Full-tone dark surfaces may occasionally become slightly cloudy due to resin accumulation during pressing.