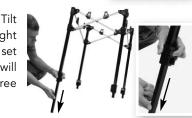

Locking

Corners

**2.** Set table height. Tilt table and press height adjustment toggle to set desired height. Leg will lock into one of three fixed height settings.