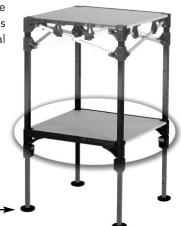

# SHELF KIT

Accessorize the table with adjustable shelves and add additional storage space.

Note: Shown with included soft surface foot pads installed.