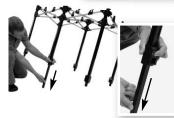

Locking

Corners

**2.** Set table height. Tilt table and press height adjustment toggle to set desired height. Leg will lock into one of three fixed height settings.

## How to Take Down 2x2

- **1.** Remove folding panels and lower legs.
- **2.** Unlock sliders by pressing corner toggle buttons simultaneously and pull down slightly. From one corner tilt table and pull toggle down away from top corner cap.
- **3.** Grasp corner top caps and pull together to close.