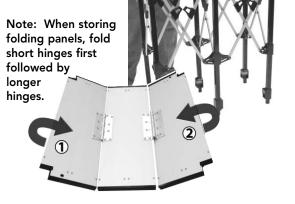

Note: When storing folding panels, fold short hinges first followed by longer hinges.

#### TAKE DOWN 2x4 cont.

**3.** Grasp corner top caps and pull together to close.

**INCORRECT** panel folding

**CORRECT** panel folding