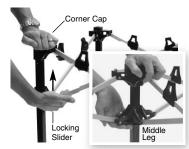

#### HOW TO SET UP 2x4

**1.** Grasp corner top caps and pull apart slightly. From middle leg position, grasp adjacent corners and expand frame. Lift on middle toggle slider and raise to lock into place. **Be careful not to pinch fingers.** 