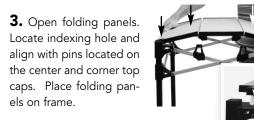

**2.** Set table height. Tilt table and press height adjustment toggle to set desired height. Leg will lock into one of three fixed height settings.

**3.** Open folding panels. Locate indexing hole and align with pins located on the center and corner top caps. Place top on frame and repeat on second side.