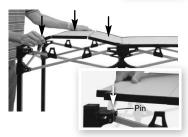

**2.** Set table height. Tilt table and press height adjustment toggle to set desired height. Leg will lock into one of three fixed height settings.

**3.** Open folding panels. Locate indexing hole and align with pins located on the center and corner top caps. Place top on frame and repeat on second side.