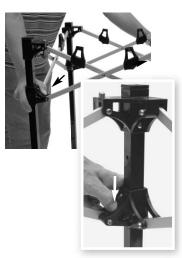

#### HOW TO SET UP 2x4

**1.** Grasp corner top caps and pull apart slightly. From middle leg position, grasp adjacent corners and expand frame. Lift on middle toggle slider and raise to lock into place. **Be careful not to pinch fingers.** 

### How to Take Down 2x4

**1.** Remove folding panels and lower legs.

**Note:** Lower center legs first (stabilize table while lowering).

**2.** Unlock sliders by pressing corner toggle buttons simultaneously and pull down slightly. Grasp middle top cap and middle toggle slider and pull apart approximately 1/2 its size.