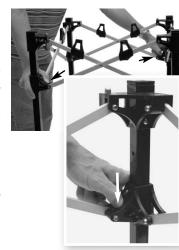

#### HOW TO SET UP 2x4

**1.** Grasp corner top caps and pull apart slightly. From middle leg position, grasp adjacent corners and expand frame. Lift on middle toggle slider and raise to lock into place. **Be careful not to pinch fingers.** 