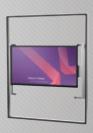

### TV HOLDER PRESENTATION COMPONENTS

Light and easy to mount holder allowing for fitting the stand with TV sets. Offered as a set with a swivel hanger. The TV holder allows for mounting TV sets outside of the frames.

www.mycleverframe.com/tv\_holder