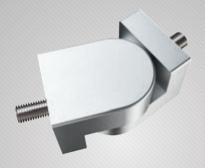

LOWER LATERAL SUPPOR MOUNTING ELEMENTS

Lower lateral support is a stabilizing component recommended for straight walls or stand elements longer than 5 m. It is complemented by the upper lateral support.

www.mycleverframe.com/lower\_support

An innovative system of frame support - initially dedicated to Promon. The feet are mounted without any tools thanks to a vise system. They eliminate the need to use lateral support in smaller stands. They are easy to transport and considerably enlarge the functionality of the system when changing its configuration.