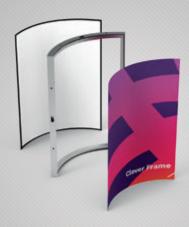

### R-FRAME - CURVED FRAME BASIC SYSTEM COMPONENTS

A semi-circular frame allows for many new arrangements of your stand. You are no longer limited to corner constructions and can adapt your stand to the available space in an even better way.

See for yourself how much such a small change can mean.