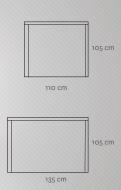

# COUNTER 110/135 cm PRESENTATION COMPONENTS

Presentation counters based on the standard Clever Frame® frames. Available in 2 widths depending on the type of frames used. Fitted with a counter top and a shelf.

www.mycleverframe.com/counter