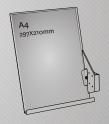

## LEAFLET HOLDER PRESENTATION COMPONENTS

Light, aluminum leaflet holder attached to the edge of the frames or pylons. Designed to accommodate A4 leaflets. Toolless mounting at any height of the frame.