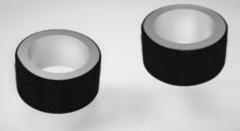

### MOUNTING RINGS MOUNTING ELEMENTS

Mounting rings are a support technical component used inside the frames to provide additional support to the graphic panels mounted higher then 2,5 m or vulnerable to wind. Sold in sets of 4 pcs.