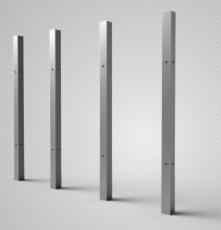

### CLEVER FRAME® FRAMES BASIC SYSTEM COMPONENTS

Clever Frame\* frames are available in many dimensions, the most popular being: C1 - 100 x 100 cm, D1 - 100 x 75 cm and D2 - 125 x 100 cm. If you need information regarding other frame sizes please contact us or look into the Clever Frame\* catalog.