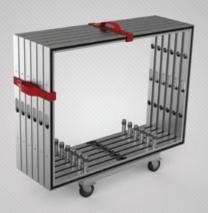

## TROLLEY TRANSPORT SOLUTIONS

The trolley is a special platform allowing for attaching frames to it using our connectors and easily transporting them. The trolley can fit 6 frames as a standard.

www.mycleverframe.com/trolley