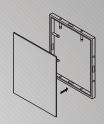

#### BASIC SYSTEM COMPONENTS

Special made door frames are attached to a square corner with a hinge. This solution allows for the door to be universal. They can be used both as left and right hand side doors. This is a excellent solution for closing fair spaces such as back-rooms and storage rooms.