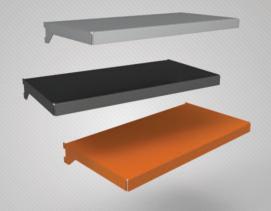

## SHELF PRESENTATION COMPONENTS

Easy to use shelf allows to create a presentation space with just a few quick moves. Available in the basic color can be also painted using RAL colors upon order.

www.mycleverframe.com/shelf