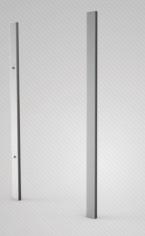

### CLEVER FRAME® FRAMES BASIC SYSTEM COMPONENTS

Clever Frame\* frames are available in many dimensions, the most popular being: C1 - 100 x 100 cm, D1 - 100 x 75 cm and D2 - 125 x 100 cm. If you need information regarding other frame sizes please contact us or look into the Clever Frame\* catalog.