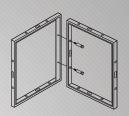

#### BASIC SYSTEM COMPONENTS

Special made door frames are attached to a square corner with a hinge. This solution allows for the door to be universal. They can be used both as left and right hand side doors. This is a excellent solution for closing fair spaces such as back-rooms and storage rooms.