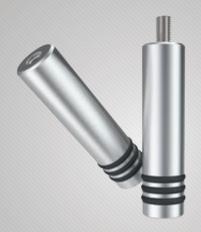

www.mycleverframe.com/lower\_support

An innovative system of frame support - initially dedicated to Promon. The feet are mounted without any tools thanks to a vise system. They eliminate the need to use lateral support in smaller stands. They are easy to transport and considerably enlarge the functionality of the system when changing its configuration.