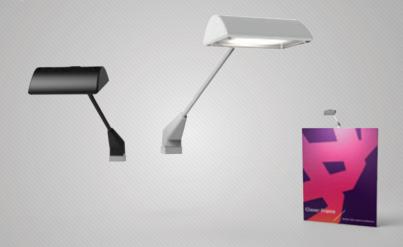

## HALOGEN LAMP PRESENTATION COMPONENTS

150 W halogen lamps fitted with a special easy-mount cube. They provide an effective lighting. Offered in sets of 2.

www.mycleverframe.com/halogens

## LEAFLET HOLDER PRESENTATION COMPONENTS

Light, aluminum leaflet holder attached to the edge of the frames or pylons. Designed to accommodate A4 leaflets. Toolless mounting at any height of the frame.