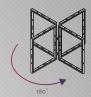

### HINGES MOUNTING ELEMENTS

A very versatile mounting element. It can not only be a substitute for a corner profile but it also allows for changing the angle at which the walls are connected from o - 180 degrees. Thanks to hinges you can change a straight wall into a corner construction within a matter of minutes eliminating the need for lateral support.