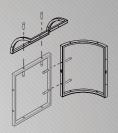

### R-FRAME - CURVED FRAME BASIC SYSTEM COMPONENTS

A semi-circular frame allows for many new arrangements of your stand. You are no longer limited to corner constructions and can adapt your stand to the available space in an even better way.

See for yourself how much such a small change can mean.