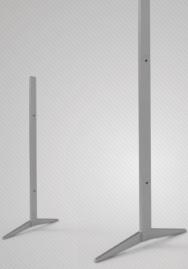

www.mycleverframe.com/lower\_support

An innovative system of frame support - initially dedicated to Promon. The feet are mounted without any tools thanks to a vise system. They eliminate the need to use lateral support in smaller stands. They are easy to transport and considerably enlarge the functionality of the system when changing its configuration.