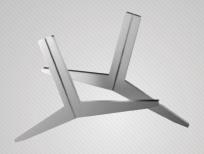

www.mycleverframe.com/lower\_support

An innovative system of frame support - initially dedicated to Promon. The feet are mounted without any tools thanks to a vise system. They eliminate the need to use lateral support in smaller stands. They are easy to transport and considerably enlarge the functionality of the system when changing its configuration.