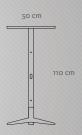

### LADA PROMO 1 PRESENTATION COMPONENTS

An element of Promo 1 system which is so popular that we now offer it as a separate solution. It consists of a D1 frame (100 x 75 cm), a table top and 2 bolted feet. An ideal, small and easy to transport solution that can be a part of a bigger Clever Frame® stand.

www.mycleverframe.com/promo\_counter

'Clever Frame' System is an intuitive and simple, and at the same time effective solution. Ease of use and various possibilities of reconfiguration are additional advantages of the product. We are pleased to recommend it to other users'