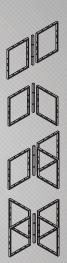

#### CLEVER FRAME® CONNECTORS BASIC SYSTEM COMPONENTS

The basic system component. It allows to connect frames without any tools in a manner of seconds. Offered in sets.