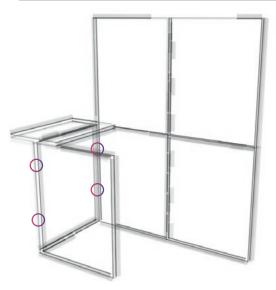

## 02— INTUITIVE, TOOL-FREE ——— ASSEMBLY

Promo 1 frames can be connected without any tools thanks to special connectors. You can equip the system with a range of accessories and easily expand it whenever needed.

## **PROMOTIONAL POINT SKETCH**