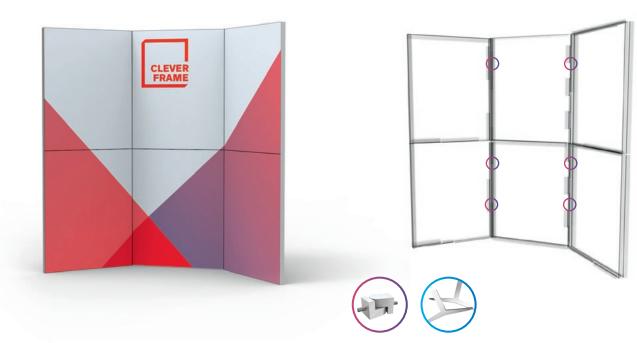

### **TECHNICAL INFO**

### **PROMO 1 FEATURES**

Assemblable by one person

Assemblable in 15 minutes