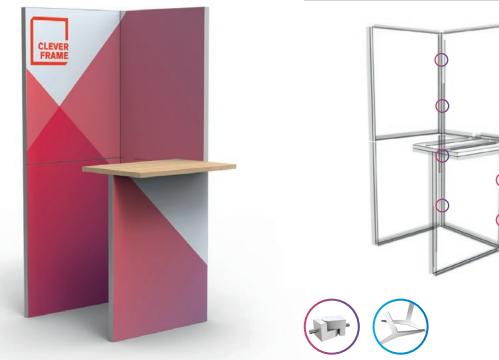

Promo 1 is a system of light, robust aluminium frames, which you can carry on a convenient trolley as well as in an estate car.

## 02— INTUITIVE, TOOL-FREE ——— ASSEMBLY

Promo 1 frames can be connected without any tools thanks to special connectors. You can equip the system with a range of accessories and easily expand it whenever needed.

### 03— EXCHANGEABLE GRAPHIC PANELS

Thanks to exchangeable, magnetic graphic panels you can instantly transform your promotional point whenever it will be needed. Remember that only graphic panels require replacement.



## CONFIGURATIONS OVERVIEW



-19

— 20

-21









-06

















—23





### **TECHNICAL INFO**



### **PROMO 1 FEATURES**



Assemblable by one person



Assemblable in 15 minutes



## **PROMOTIONAL POINT SKETCH**









### **PROMO 1 FEATURES**



Assemblable by one person



Assemblable in 15 minutes

Tool-free assembly



Fits into an



**TECHNICAL INFO** 







### **PROMO 1 FEATURES**



Assemblable by one person



Assemblable in 15 minutes



## PROMOTIONAL POINT SKETCH



**TECHNICAL INFO** 



## **PROMO 1 FEATURES**



√□)

lable in



Reusable

## PROMOTIONAL POINT SKETCH



Reusable

Fits into an

estate car



### **TECHNICAL INFO**





### **PROMO 1 FEATURES**





### **TECHNICAL INFO**



### **PROMO 1 FEATURES**





Assemblable in



Fits into an estate car

Reusable

## **PROMOTIONAL POINT SKETCH**





**TECHNICAL INFO** 



## **PROMO 1 FEATURES**





Fits into an



### **TECHNICAL INFO**



## **PROMO 1 FEATURES**



Assemblable by one person



Assemblable in 15 minutes



Fit