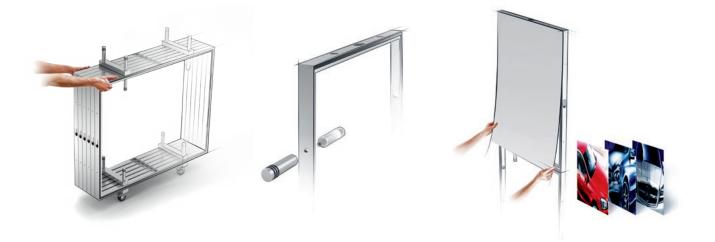

### 01— MOBILE AND EASILY TRANSPORTABLE

Promo 1 is a system of light, robust aluminium frames, which you can carry on a convenient trolley as well as in an estate car.

## 02— INTUITIVE, TOOL-FREE ——— ASSEMBLY

Promo 1 frames can be connected without any tools thanks to special connectors. You can equip the system with a range of accessories and easily expand it whenever needed.

### 03— EXCHANGEABLE GRAPHIC PANELS

Thanks to exchangeable, magnetic graphic panels you can instantly transform your promotional point whenever it will be needed. Remember that only graphic panels require replacement.