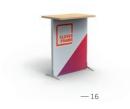

TH PROMO 1 ?

Every configuration is available in the blink of an eye thanks to tool-free assembly and magnetic graphic panels.

### 01— MOBILE AND EASILY TRANSPORTABLE

Promo 1 is a system of light, robust aluminium frames, which you can carry on a convenient trolley as well as in an estate car.

## 02— INTUITIVE, TOOL-FREE ——— ASSEMBLY

Promo 1 frames can be connected without any tools thanks to special connectors. You can equip the system with a range of accessories and easily expand it whenever needed.

### 03— EXCHANGEABLE GRAPHIC PANELS

Thanks to exchangeable, magnetic graphic panels you can instantly transform your promotional point whenever it will be needed. Remember that only graphic panels require replacement.



## CONFIGURATIONS OVERVIEW



-19

— 20

-21









-06

















—23





### **TECHNICAL INFO**



### **PROMO 1 FEATURES**



Assemblable by one person



Assemblable in 15 minutes



## **PROMOTIONAL POINT SKETCH**









### **PROMO 1 FEATURES**



Assemblable by one person



Assemblable in 15 minutes

Tool-free assembly



Fits into an



**TECHNICAL INFO** 







### **PROMO 1 FEATURES**



Assemblable by one person



Assemblable in 15 minutes



## PROMOTIONAL POINT SKETCH



**TECHNICAL INFO** 



## **PROMO 1 FEATURES**



√□)

lable in



Reusable

## PROMOTIONAL POINT SKETCH



Reusable

Fits into an

estate car



### **TECHNICAL INFO**





### **PROMO 1 FEATURES**





### **TECHNICAL INFO**



### **PROMO 1 FEATURES**





Assemblable in



Fits into an estate car

Reusable

## **PROMOTIONAL POINT SKETCH**





**TECHNICAL