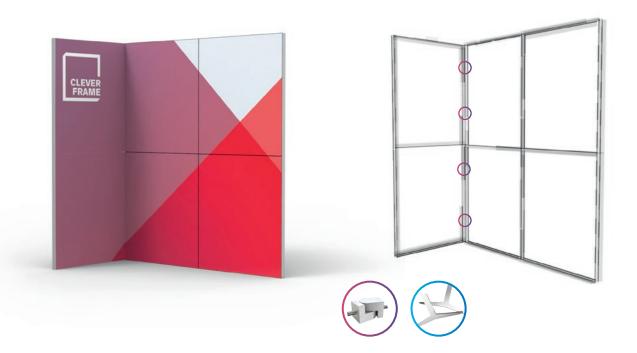

## HOW TO FAST AND EASILY SET UP A PROMOTIONAL POINT WITH PROMO 1 ?

Every configuration is available in the blink of an eye thanks to tool-free assembly and magnetic graphic panels.

## 02— INTUITIVE, TOOL-FREE ——— ASSEMBLY

Promo 1 frames can be connected without any tools thanks to special connectors. You can equip the system with a range of accessories and easily expand it whenever needed.

### 03— EXCHANGEABLE GRAPHIC PANELS

Thanks to exchangeable, magnetic graphic panels you can instantly transform your promotional point whenever it will be needed. Remember that only graphic panels require replacement.