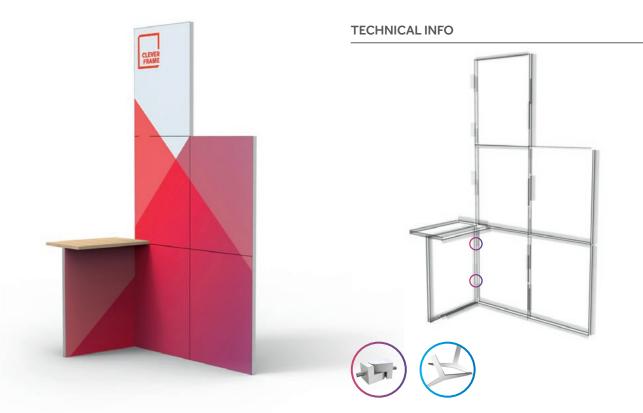

### **TECHNICAL INFO**

### **PROMO 1 FEATURES**

Assemblable by one person

Assemblable in 15 minutes