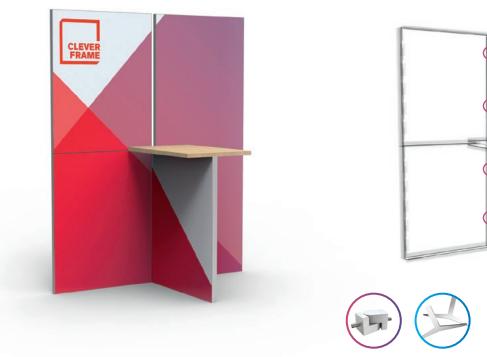

## **PROMOTIONAL POINT SKETCH**

### **PROMO 1 FEATURES**

Assemblable by one person

Assemblable in 15 minutes

Tool-free assembly

Fits into an

**TECHNICAL INFO** 