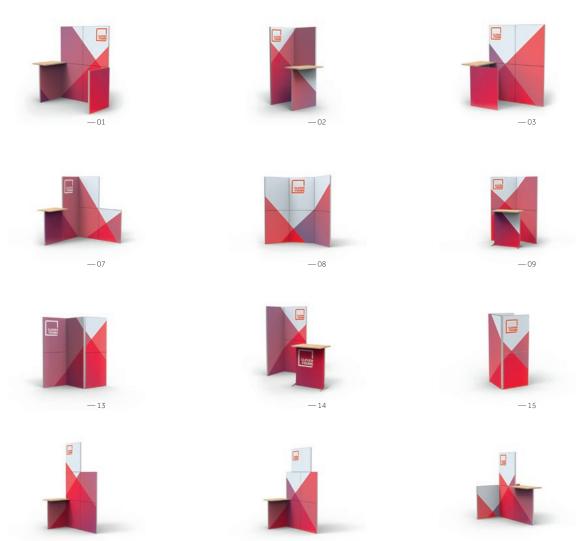

EASILY SET UP A PROMOTIONAL POINT WITH PROMO 1 ?

Every configuration is available in the blink of an eye thanks to tool-free assembly and magnetic graphic panels.

### 01— MOBILE AND EASILY TRANSPORTABLE

Promo 1 is a system of light, robust aluminium frames, which you can carry on a convenient trolley as well as in an estate car.

## 02— INTUITIVE, TOOL-FREE ——— ASSEMBLY

Promo 1 frames can be connected without any tools thanks to special connectors. You can equip the system with a range of accessories and easily expand it whenever needed.

### 03— EXCHANGEABLE GRAPHIC PANELS

Thanks to exchangeable, magnetic graphic panels you can instantly transform your promotional point whenever it will be needed. Remember that only graphic panels require replacement.



## CONFIGURATIONS OVERVIEW



-19

— 20

-21









-06

















—23





### **TECHNICAL INFO**



### **PROMO 1 FEATURES**



Assemblable by one person



Assemblable in 15 minutes



## **PROMOTIONAL POINT SKETCH**









### **PROMO 1 FEATURES**



Assemblable by one person



Assemblable in 15 minutes

Tool-free assembly



Fits into an



**TECHNICAL INFO** 







### **PROMO 1 FEATURES**



Assemblable by one person



Assemblable in 15 minutes



## PROMOTIONAL POINT SKETCH



**TECHNICAL INFO** 



## **PROMO 1 FEATURES**



√□)

lable in



Reusable

## PROMOTIONAL POINT SKETCH



Reusable

Fits into an

estate car



### **TECHNICAL INFO**





### **PROMO 1 FEATURES**





### **TECHNICAL INFO**



### **PROMO 1 FEATURES**





Assemblable in



Fits into an estate car

Reusable

## **PROMOTI