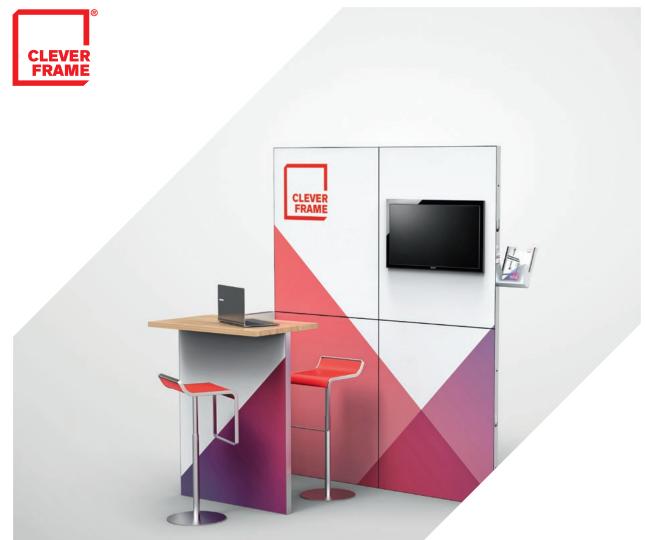

# PROMO 1

Do you know that PROMO 1 is the only promotional system you really need?

Thank you for choosing Promo 1. We hope that our product will meet your expectations and will provide you with an effective marketing tool. Next pages contain ready-to-use conceptions of stands, which you can set up with Promo 1.

## HOW TO FAST AND EASILY SET UP A PROMOTIONAL POINT WITH PROMO 1 ?

Every configuration is available in the blink of an eye thanks to tool-free assembly and magnetic graphic panels.

### 01— MOBILE AND EASILY TRANSPORTABLE

Promo 1 is a system of light, robust aluminium frames, which you can carry on a convenient trolley as well as in an estate car.

## 02— INTUITIVE, TOOL-FREE ——— ASSEMBLY

Promo 1 frames can be connected without any tools thanks to special connectors. You can equip the system with a range of accessories and easily expand it whenever needed.

### 03— EXCHANGEABLE GRAPHIC PANELS

Thanks to exchangeable, magnetic graphic panels you can instantly transform your promotional point whenever it will be needed. Remember that only graphic panels require replacement.