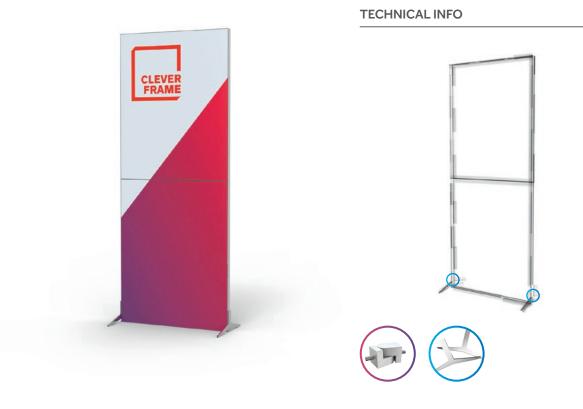

### **TECHNICAL INFO**

### **PROMO 1 FEATURES**

Assemblable by one person

Assemblable in 15 minutes