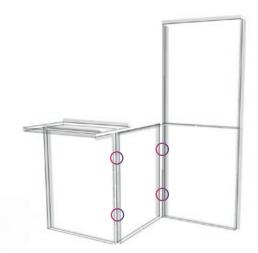

## 02— INTUITIVE, TOOL-FREE ——— ASSEMBLY

Promo 1 frames can be connected without any tools thanks to special connectors. You can equip the system with a range of accessories and easily expand it whenever needed.

### 03— EXCHANGEABLE GRAPHIC PANELS

Thanks to exchangeable, magnetic graphic panels you can instantly transform your promotional point whenever it will be needed. Remember that only graphic panels require replacement.