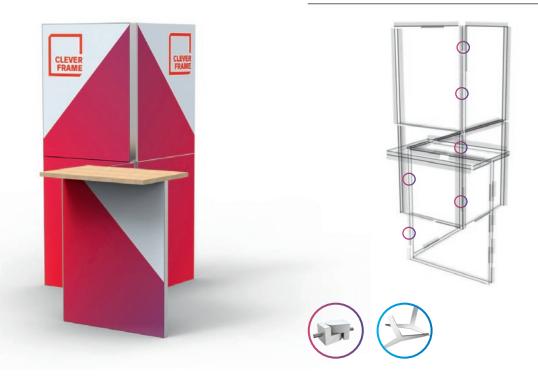

## 02— INTUITIVE, TOOL-FREE ——— ASSEMBLY

Promo 1 frames can be connected without any tools thanks to special connectors. You can equip the system with a range of accessories and easily expand it whenever needed.

### 03— EXCHANGEABLE GRAPHIC PANELS

Thanks to exchangeable, magnetic graphic panels you can instantly transform your promotional point whenever it will be needed. Remember that only graphic panels require replacement.