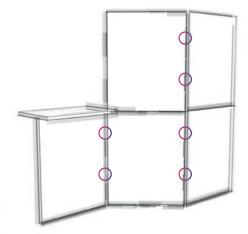

## 02— INTUITIVE, TOOL-FREE ——— ASSEMBLY

Promo 1 frames can be connected without any tools thanks to special connectors. You can equip the system with a range of accessories and easily expand it whenever needed.