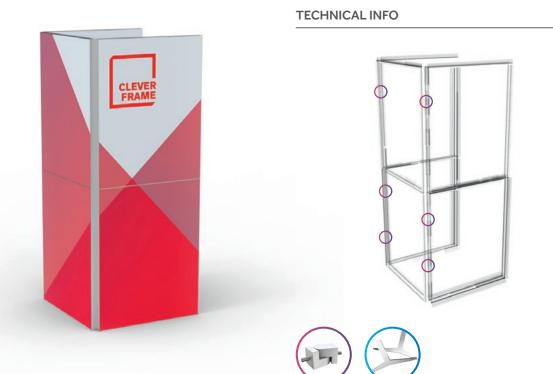

### **TECHNICAL INFO**

### **PROMO 1 FEATURES**

Assemblable by one person

Assemblable in 15 minutes

## **PROMOTIONAL POINT SKETCH**