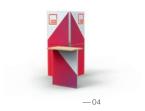

ROMOTIONAL POINT WITH PROMO 1 ?

Every configuration is available in the blink of an eye thanks to tool-free assembly and magnetic graphic panels.

### 01— MOBILE AND EASILY TRANSPORTABLE

Promo 1 is a system of light, robust aluminium frames, which you can carry on a convenient trolley as well as in an estate car.

## 02— INTUITIVE, TOOL-FREE ——— ASSEMBLY

Promo 1 frames can be connected without any tools thanks to special connectors. You can equip the system with a range of accessories and easily expand it whenever needed.

### 03— EXCHANGEABLE GRAPHIC PANELS

Thanks to exchangeable, magnetic graphic panels you can instantly transform your promotional point whenever it will be needed. Remember that only graphic panels require replacement.



## CONFIGURATIONS OVERVIEW



-19

— 20

-21









-06

















—23





### **TECHNICAL INFO**



### **PROMO 1 FEATURES**



Assemblable by one person



Assemblable in 15 minutes



## **PROMOTIONAL POINT SKETCH**









### **PROMO 1 FEATURES**



Assemblable by one person



Assemblable in 15 minutes

Tool-free assembly



Fits into an



**TECHNICAL INFO** 







### **PROMO 1 FEATURES**



Assemblable by one person



Assemblable in 15 minutes



## PROMOTIONAL POINT SKETCH



**TECHNICAL INFO** 



## **PROMO 1 FEATURES**



√□)

lable in



Reusable

## PROMOTIONAL POINT SKETCH



Reusable

Fits into an

estate car



### **TECHNICAL INFO**





### **PROMO 1 FEATURES**





### **TECHNICAL INFO**



### **PROMO 1 FEATURES**





Assemblable in



Fits into an estate car

Reusable

## **PROMOTIONAL POINT SKETCH*