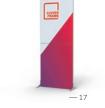

PROMO 1 ?

Every configuration is available in the blink of an eye thanks to tool-free assembly and magnetic graphic panels.

### 01— MOBILE AND EASILY TRANSPORTABLE

Promo 1 is a system of light, robust aluminium frames, which you can carry on a convenient trolley as well as in an estate car.

## 02— INTUITIVE, TOOL-FREE ——— ASSEMBLY

Promo 1 frames can be connected without any tools thanks to special connectors. You can equip the system with a range of accessories and easily expand it whenever needed.

### 03— EXCHANGEABLE GRAPHIC PANELS

Thanks to exchangeable, magnetic graphic panels you can instantly transform your promotional point whenever it will be needed. Remember that only graphic panels require replacement.



## CONFIGURATIONS OVERVIEW



-19

— 20

-21









-06

















—23





### **TECHNICAL INFO**



### **PROMO 1 FEATURES**



Assemblable by one person



Assemblable in 15 minutes



## **PROMOTIONAL POINT SKETCH**









### **PROMO 1 FEATURES**



Assemblable by one person



Assemblable in 15 minutes

Tool-free assembly



Fits into an



**TECHNICAL INFO** 







### **PROMO 1 FEATURES**



Assemblable by one person



Assemblable in 15 minutes



## PROMOTIONAL POINT SKETCH



**TECHNICAL INFO** 



## **PROMO 1 FEATURES**



√□)

lable in



Reusable

## PROMOTIONAL POINT SKETCH



Reusable

Fits into an

estate car



### **TECHNICAL INFO**





### **PROMO 1 FEATURES**





### **TECHNICAL INFO**



### **PROMO 1 FEATURES**





Assemblable in



Fits into an estate car

Reusable

## **PROMOTIONAL POINT SKETCH**





**TECHNICAL IN