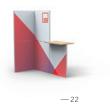

MO 1 ?

Every configuration is available in the blink of an eye thanks to tool-free assembly and magnetic graphic panels.

### 01— MOBILE AND EASILY TRANSPORTABLE

Promo 1 is a system of light, robust aluminium frames, which you can carry on a convenient trolley as well as in an estate car.

## 02— INTUITIVE, TOOL-FREE ——— ASSEMBLY

Promo 1 frames can be connected without any tools thanks to special connectors. You can equip the system with a range of accessories and easily expand it whenever needed.

### 03— EXCHANGEABLE GRAPHIC PANELS

Thanks to exchangeable, magnetic graphic panels you can instantly transform your promotional point whenever it will be needed. Remember that only graphic panels require replacement.



## CONFIGURATIONS OVERVIEW



-19

— 20

-21









-06

















—23





### **TECHNICAL INFO**



### **PROMO 1 FEATURES**



Assemblable by one person



Assemblable in 15 minutes



## **PROMOTIONAL POINT SKETCH**









### **PROMO 1 FEATURES**



Assemblable by one person



Assemblable in 15 minutes

Tool-free assembly



Fits into an



**TECHNICAL INFO** 







### **PROMO 1 FEATURES**



Assemblable by one person



Assemblable in 15 minutes



## PROMOTIONAL POINT SKETCH



**TECHNICAL INFO** 



## **PROMO 1 FEATURES**



√□)

lable in



Reusable

## PROMOTIONAL POINT SKETCH



Reusable

Fits into an

estate car



### **TECHNICAL INFO**





### **PROMO 1 FEATURES**





### **TECHNICAL INFO**



### **PROMO 1 FEATURES**





Assemblable in



Fits into an estate car

Reusable

## **PROMOTIONAL POINT SKETCH**





**TECHNICAL INFO**