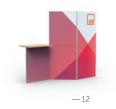

WITH PROMO 1 ?

Every configuration is available in the blink of an eye thanks to tool-free assembly and magnetic graphic panels.

### 01— MOBILE AND EASILY TRANSPORTABLE

Promo 1 is a system of light, robust aluminium frames, which you can carry on a convenient trolley as well as in an estate car.

## 02— INTUITIVE, TOOL-FREE ——— ASSEMBLY

Promo 1 frames can be connected without any tools thanks to special connectors. You can equip the system with a range of accessories and easily expand it whenever needed.

### 03— EXCHANGEABLE GRAPHIC PANELS

Thanks to exchangeable, magnetic graphic panels you can instantly transform your promotional point whenever it will be needed. Remember that only graphic panels require replacement.



## CONFIGURATIONS OVERVIEW



-19

— 20

-21









-06

















—23





### **TECHNICAL INFO**



### **PROMO 1 FEATURES**



Assemblable by one person



Assemblable in 15 minutes



## **PROMOTIONAL POINT SKETCH**









### **PROMO 1 FEATURES**



Assemblable by one person



Assemblable in 15 minutes

Tool-free assembly



Fits into an



**TECHNICAL INFO** 







### **PROMO 1 FEATURES**



Assemblable by one person



Assemblable in 15 minutes



## PROMOTIONAL POINT SKETCH



**TECHNICAL INFO** 



## **PROMO 1 FEATURES**



√□)

lable in



Reusable

## PROMOTIONAL POINT SKETCH



Reusable

Fits into an

estate car



### **TECHNICAL INFO**





### **PROMO 1 FEATURES**





### **TECHNICAL INFO**



### **PROMO 1 FEATURES**





Assemblable in



Fits into an estate car

Reusable

## **PROMOTIONAL POINT SKETCH**





**TECHNICA