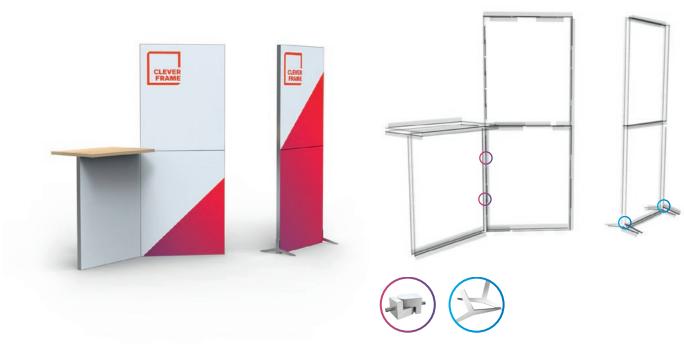

### **TECHNICAL INFO**

### **PROMO 1 FEATURES**

Assemblable by one person

Assemblable in 15 minutes