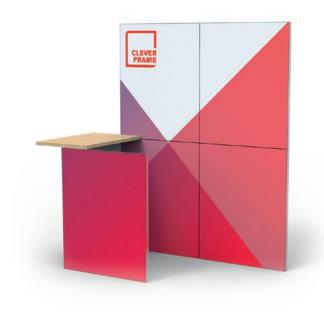

, TOOL-FREE ——— ASSEMBLY

Promo 1 frames can be connected without any tools thanks to special connectors. You can equip the system with a range of accessories and easily expand it whenever needed.

### 03— EXCHANGEABLE GRAPHIC PANELS

Thanks to exchangeable, magnetic graphic panels you can instantly transform your promotional point whenever it will be needed. Remember that only graphic panels require replacement.



## CONFIGURATIONS OVERVIEW



-19

— 20

-21









-06

















—23





### **TECHNICAL INFO**



### **PROMO 1 FEATURES**



Assemblable by one person



Assemblable in 15 minutes



## **PROMOTIONAL POINT SKETCH**









### **PROMO 1 FEATURES**



Assemblable by one person



Assemblable in 15 minutes

Tool-free assembly



Fits into an



**TECHNICAL INFO** 







### **PROMO 1 FEATURES**



Assemblable by one person



Assemblable in 15 minutes



## PROMOTIONAL POINT SKETCH



**TECHNICAL INFO** 



## **PROMO 1 FEATURES**



√□)

lable in



Reusable

## PROMOTIONAL POINT SKETCH



Reusable

Fits into an

estate car



### **TECHNICAL INFO**





### **PROMO 1 FEATURES**





### **TECHNICAL INFO**



### **PROMO 1 FEATURES**





Assemblable in



Fits into an estate car

Reusable

## **PROMOTIONAL POINT SKETCH**





**TECHNICAL INFO** 



## **PROMO 1 FEATURES**





Fits into an



### **TECHNICAL INFO**



## **PROMO 1 FEATURES**



Assemblable by one person



Assemblable in 15 minutes



Fits into an estate car

## **PROMOTIONAL POINT SKETCH**



### **TECHNICAL INFO**



## PROMOTIONAL POINT SKETCH



**PROMO 1 FEATURES** 



Fits i