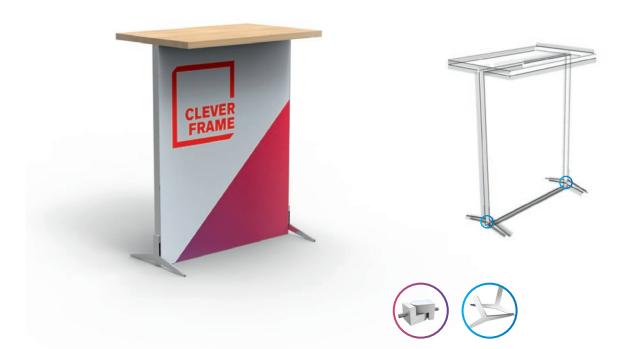

## PROMOTIONAL POINT SKETCH

**TECHNICAL INFO** 

### **PROMO 1 FEATURES**

Assemblable by one person

Assemblable in 15 minutes

Tool-free assembly

Fits into an

**TECHNICAL INFO** 