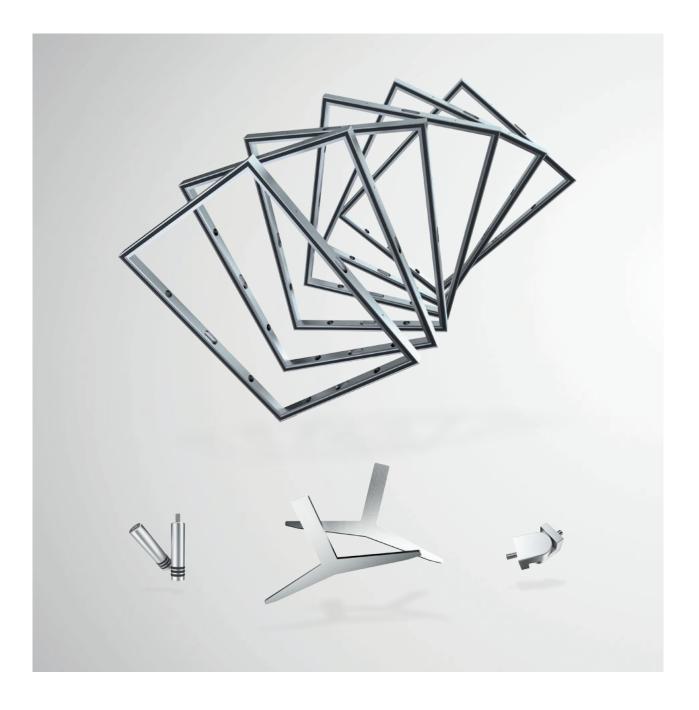

### 01— MOBILE AND EASILY TRANSPORTABLE

Promo 1 is a system of light, robust aluminium frames, which you can carry on a convenient trolley as well as in an estate car.

## 02— INTUITIVE, TOOL-FREE ——— ASSEMBLY

Promo 1 frames can be connected without any tools thanks to special connectors. You can equip the system with a range of accessories and easily expand it whenever needed.

### 03— EXCHANGEABLE GRAPHIC PANELS

Thanks to exchangeable, magnetic graphic panels you can instantly transform your promotional point whenever it will be needed. Remember that only graphic panels require replacement.