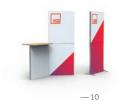

INT WITH PROMO 1 ?

Every configuration is available in the blink of an eye thanks to tool-free assembly and magnetic graphic panels.

### 01— MOBILE AND EASILY TRANSPORTABLE

Promo 1 is a system of light, robust aluminium frames, which you can carry on a convenient trolley as well as in an estate car.

## 02— INTUITIVE, TOOL-FREE ——— ASSEMBLY

Promo 1 frames can be connected without any tools thanks to special connectors. You can equip the system with a range of accessories and easily expand it whenever needed.

### 03— EXCHANGEABLE GRAPHIC PANELS

Thanks to exchangeable, magnetic graphic panels you can instantly transform your promotional point whenever it will be needed. Remember that only graphic panels require replacement.



## CONFIGURATIONS OVERVIEW



-19

— 20

-21









-06

















—23





### **TECHNICAL INFO**



### **PROMO 1 FEATURES**



Assemblable by one person



Assemblable in 15 minutes



## **PROMOTIONAL POINT SKETCH**









### **PROMO 1 FEATURES**



Assemblable by one person



Assemblable in 15 minutes

Tool-free assembly



Fits into an



**TECHNICAL INFO** 







### **PROMO 1 FEATURES**



Assemblable by one person



Assemblable in 15 minutes



## PROMOTIONAL POINT SKETCH



**TECHNICAL INFO** 



## **PROMO 1 FEATURES**



√□)

lable in



Reusable

## PROMOTIONAL POINT SKETCH



Reusable

Fits into an

estate car



### **TECHNICAL INFO**





### **PROMO 1 FEATURES**





### **TECHNICAL INFO**



### **PROMO 1 FEATURES**





Assemblable in



Fits into an estate car

Reusable

## **PROMOTIONAL POINT SKETCH**





**TECH