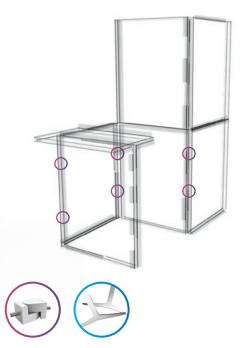

## 02— INTUITIVE, TOOL-FREE ——— ASSEMBLY

Promo 1 frames can be connected without any tools thanks to special connectors. You can equip the system with a range of accessories and easily expand it whenever needed.

### **PROMO 1 FEATURES**

Assemblable by one person

Assemblable in 15 minutes