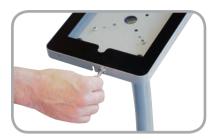

## iPad Air Instructions for Display Curve Fitting Instructions

1. Unlock the iPad enclosure by inserting key into security lock and rotate 'QUARTER TURN ONLY' clockwise or counter-clockwise through 90 degrees which releases the locking pin. Return key back to original position to remove and lift fascia out of enclosure.