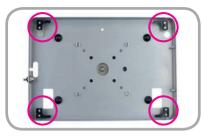

2. Carefully remove all four existing iPad 2/3/4 black corner inserts and seven spacer washers from the locating pins within the enclosure. PLEASE retain for future use.

3. Remove the four iPad Air inserts from their packaging.

4. Position holes of iPad Air inserts over locating pins and gently push-fit into enclosure.

5. The enclosure is now ready to accept the iPad Air.