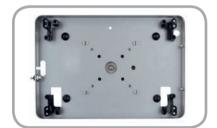

2. Carefully remove all four existing iPad 2/3/4 black corner inserts and seven spacer washers from the locating pins within the enclosure. PLEASE retain for future use.

3. Remove the four iPad Air inserts from their packaging.

4. Position holes of iPad Air inserts over locating pins and gently push-fit into enclosure.

5. The enclosure is now ready to accept the iPad Air.