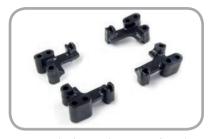

2. Carefully remove all four existing iPad 2/3/4 black corner inserts and seven spacer washers from the locating pins within the enclosure. PLEASE retain for future use.

3. Remove the four iPad Air inserts from their packaging.

4. Position holes of iPad Air inserts over locating pins and gently push-fit into enclosure.

5. The enclosure is now ready to accept the iPad Air.