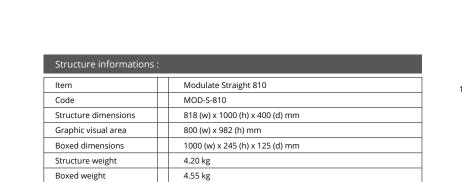

ulate range is available in 11 different sized formats.

- Thanks to the exclusive MagLink magnetic system built into the structure, you can connect the frames by simply touching them together.
- With the Twist & Lock system, simply position the foot under the structure, turn it and it's locked!
- The graphics are very easy to maintain thanks to the crease-resistant and machine washable textile cover. Stretch fabric with zip system.



360° MagLink connector in each pole. 2 magnets per structure



Self-locking system with bungee poles and push-buttons



Double-sided tension fabric. Zip system



2 stabilising feet with Twist & Lock supplied with each frame

Modulate<sup>™</sup> carry

feet and graphics

bag with dedicated compartments for the

Simple assembly with

numbered frame parts





Straight 1824

MOD-S-1824

**OPTIONAL ELEMENTS :** 



Straight 420

MOD-S-420









Universal light fitting kit US901-C Modulate half feet (pair) MOD-HALF-FOOT-P Spot LED Flood LED-FLOOD-ARM-BDLK Spot LED Strip LED-STRIP-ARM-BDLK 218 (w) x 6 (h) x 80 (d) mm MIX & MATCH THE 11 MODULATE FRAMES : Slope 2 Straight 424 Straight 810 Straight 820 Straight 824 Curved 820 Curved 824 Slope 1 Straight 1820 MOD-SS-824-01 MOD-SS-824-02 MOD-S-424 MOD-S-810 MOD-S-820 MOD-S-824 MOD-C-820 MOD-C-824 MOD-S-1820

Modulate<sup>™</sup> Straight 810



Modulate<sup>™</sup> Straight 810 MOD-S-810

## ELEMENTS



ASSEMBLY



## CONNECTING MULTIPLE FRAMES Remove one foot from second frame and align both frames on one foot