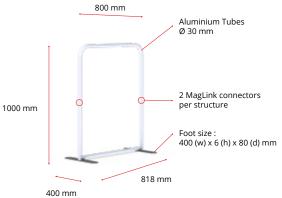

## Modulate<sup>™</sup> Straight 810

MOD-S-810

Modulate<sup>™</sup> consists of a set of frames made from aluminium tubes (Ø30 mm) covered with a printed tension fabric graphic. These frames can be connected together using powerful magnets inside each frame. Modulate range is available in 11 different sized formats.

360° MagLink connector in each pole. 2 magnets per structure

Self-locking system with bungee poles and push-buttons

Double-sided tension fabric. Zip system

2 stabilising feet with Twist & Lock supplied with each frame