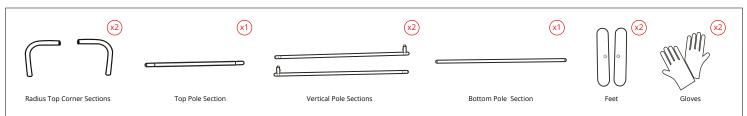

2 stabilising feet with Twist & Lock supplied with each frame

Modulate<sup>™</sup> carry

feet and graphics

bag with dedicated compartments for the

Simple assembly with

numbered frame parts





Straight 1824

MOD-S-1824

**OPTIONAL ELEMENTS :** 



Straight 420

MOD-S-420









Universal light fitting kit US901-C Modulate half feet (pair) MOD-HALF-FOOT-P Spot LED Flood LED-FLOOD-ARM-BDLK Spot LED Strip LED-STRIP-ARM-BDLK 218 (w) x 6 (h) x 80 (d) mm MIX & MATCH THE 11 MODULATE FRAMES : Slope 2 Straight 424 Straight 810 Straight 820 Straight 824 Curved 820 Curved 824 Slope 1 Straight 1820 MOD-SS-824-01 MOD-SS-824-02 MOD-S-424 MOD-S-810 MOD-S-820 MOD-S-824 MOD-C-820 MOD-C-824 MOD-S-1820

Modulate<sup>™</sup> Straight 810



Modulate<sup>™</sup> Straight 810 MOD-S-810

## ELEMENTS



ASSEMBLY



## CONNECTING MULTIPLE FRAMES Remove one foot from second frame and align both frames on one foot