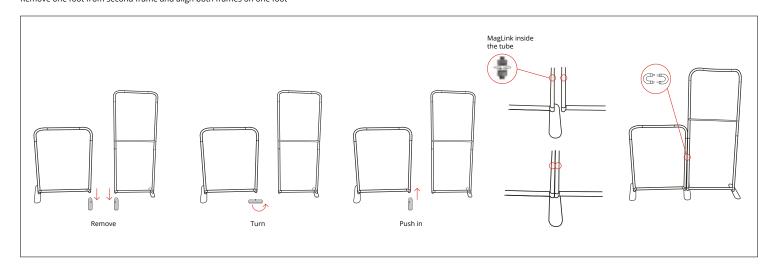

## CONNECTING MULTIPLE FRAMES Remove one foot from second frame and align both frames on one foot