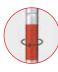

- Thanks to the exclusive MagLink magnetic system built into the structure, you can connect the frames by simply touching them together.
- With the Twist & Lock system, simply position the foot under the structure, turn it and it's locked!
- The graphics are very easy to maintain thanks to the crease-resistant and machine washable textile cover. Stretch fabric with zip system.

360° MagLink connector in each pole. 2 magnets per structure

Self-locking system with bungee poles and push-buttons

Double-sided tension fabric. Zip system

2 stabilising feet with Twist & Lock supplied with each frame