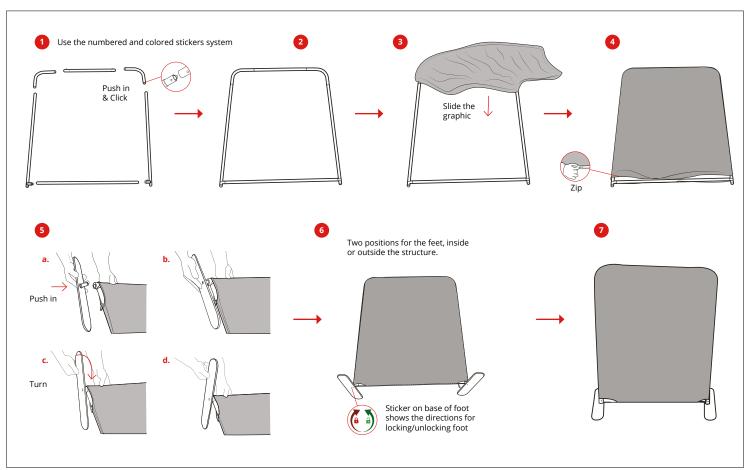

- Thanks to the exclusive MagLink magnetic system built into the structure, you can connect the frames by simply touching them together.
- With the Twist & Lock system, simply position the foot under the structure, turn it and it's locked!
- The graphics are very easy to maintain thanks to the crease-resistant and machine washable textile cover. Stretch fabric with zip system.

360° MagLink connector in each pole. 2 magnets per structure

Self-locking system with bungee poles and push-buttons

Double-sided tension fabric. Zip system

2 stabilising feet with Twist & Lock supplied with each frame

Modulate<sup>™</sup> carry

feet and graphics

bag with dedicated compartments for the

Simple assembly with

numbered frame parts

Straight 1824

MOD-S-1824

**OPTIONAL ELEMENTS :** 

## ELEMENTS

ASSEMBLY