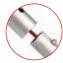

- Thanks to the exclusive MagLink magnetic system built into the structure, you can connect the frames by simply touching them together.
- With the Twist & Lock system, simply position the foot under the structure, turn it and it's locked!
- The graphics are very easy to maintain thanks to the crease-resistant and machine washable textile cover. Stretch fabric with zip system.

360° MagLink connector in each pole. 2 magnets per structure

Self-locking system with bungee poles and push-buttons

Double-sided tension fabric. Zip system

2 stabilising feet with Twist & Lock supplied with each frame

## CONNECTING MULTIPLE FRAMES Remove one foot from second frame and align both frames on one foot