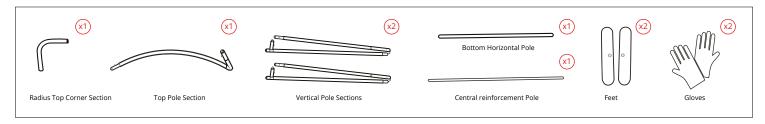

### **ELEMENTS**

360° MagLink connector in each pole. 4 magnets per structure

Simple assembly with numbered frame parts

Self-locking system with bungee poles and push-buttons

2 stabilising feet with Twist & Lock supplied with each frame

Central reinforcement tube (Ø 18 mm)

**Modulate**<sup>™</sup> carry bag with dedicated compartments for the feet and graphics

Double-sided tension fabric. Zip system

| Structure informations : |  |                                 |
|--------------------------|--|---------------------------------|
| Item                     |  | Modulate Slope 1                |
| Code                     |  | MOD-SS-824-01                   |
| Structure dimensions     |  | 818 (w) x 2300 (h) x 400 (d) mm |
| Graphic visual area      |  | 800 (w) x 2282 (h) mm           |
| Boxed dimensions         |  | 1000 (w) x 245 (h) x 125 (d) mm |
| Structure weight         |  | 6.60 kg                         |
| Boxed weight             |  | 6.95 kg                         |