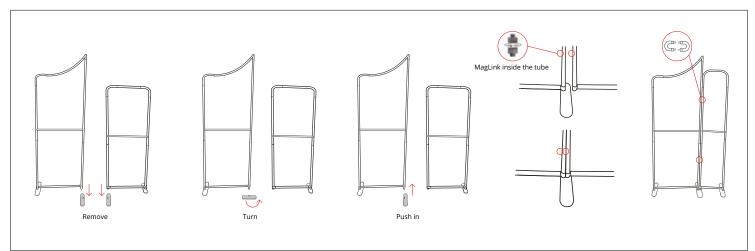

### CONNECTING MULTIPLE FRAMES

Remove one foot from second frame and align both frames on one foot

- Thanks to the exclusive **MagLink** magnetic system built into the structure, you can connect the frames by simply touching them together.
- With the **Twist & Lock** system, simply position the foot under the structure, turn it and it's locked!
- The graphics are very easy to maintain thanks to the crease-resistant and machine washable textile cover. Stretch fabric with zip system.