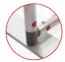

360° MagLink connector in each pole. 4 magnets per structure

Simple assembly with numbered frame parts

Self-locking system with bungee poles and push-buttons

2 stabilising feet with Twist & Lock supplied with each frame

### CONNECTING MULTIPLE FRAMES

Remove one foot from second frame and align both frames on one foot