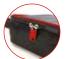

Central reinforcement tube (Ø 18 mm)

**Modulate**<sup>™</sup> carry bag with dedicated compartments for the feet and graphics

Double-sided tension fabric. Zip system

| Structure informations : |  |                                 |
|--------------------------|--|---------------------------------|
| Item                     |  | Modulate Slope 1                |
| Code                     |  | MOD-SS-824-01                   |
| Structure dimensions     |  | 818 (w) x 2300 (h) x 400 (d) mm |
| Graphic visual area      |  | 800 (w) x 2282 (h) mm           |
| Boxed dimensions         |  | 1000 (w) x 245 (h) x 125 (d) mm |
| Structure weight         |  | 6.60 kg                         |
| Boxed weight             |  | 6.95 kg                         |