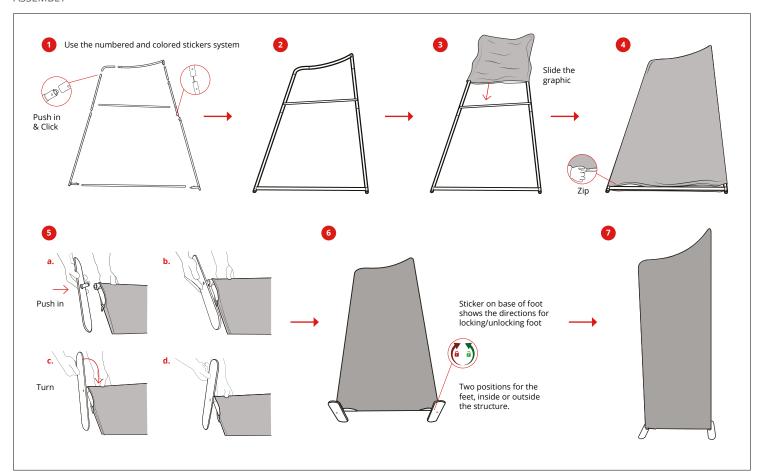

## ASSEMBLY

- Thanks to the exclusive **MagLink** magnetic system built into the structure, you can connect the frames by simply touching them together.
- With the **Twist & Lock** system, simply position the foot under the structure, turn it and it's locked!
- The graphics are very easy to maintain thanks to the crease-resistant and machine washable textile cover. Stretch fabric with zip system.

360° MagLink connector in each pole. 4 magnets per structure

Simple assembly with numbered frame parts

Self-locking system with bungee poles and push-buttons

2 stabilising feet with Twist & Lock supplied with each frame