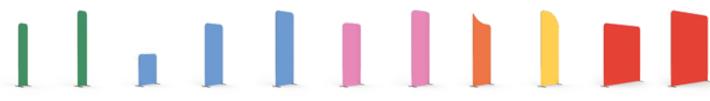

## MIX & MATCH THE 11 MODULATE FRAMES:

Straight 420 MOD-S-420

Straight 424 MOD-S-424

Straight 810 MOD-S-810

Straight 820

MOD-S-820

Straight 824 MOD-S-824

Curved 820 MOD-C-820

Curved 824

MOD-C-824

MOD-SS-824-02

MOD-SS-824-01

Straight 1820

MOD-S-1820

Straight 1824 MOD-S-1824