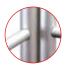

# **Modulate<sup>™</sup> Slope 1**

**Modulate**<sup>™</sup> consists of a set of frames made from aluminium tubes (Ø30 mm) covered with a printed tension fabric graphic. These frames can be connected together using powerful magnets inside each frame. Modulate range is available in 11 different sized

360° MagLink connector in each pole. 4 magnets per structure

Simple assembly with numbered frame parts

Self-locking system with bungee poles and push-buttons

2 stabilising feet with Twist & Lock supplied with each frame