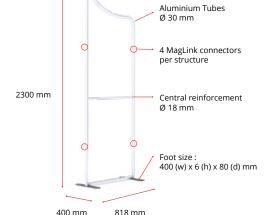

# **Modulate<sup>™</sup> Slope 1**

**Modulate**<sup>™</sup> consists of a set of frames made from aluminium tubes (Ø30 mm) covered with a printed tension fabric graphic. These frames can be connected together using powerful magnets inside each frame. Modulate range is available in 11 different sized

360° MagLink connector in each pole. 4 magnets per structure

Simple assembly with numbered frame parts

Self-locking system with bungee poles and push-buttons

2 stabilising feet with Twist & Lock supplied with each frame

Central reinforcement tube (Ø 18 mm)

**Modulate**<sup>™</sup> carry bag with dedicated compartments for the feet and graphics

Double-sided tension fabric. Zip system

| Structure informations : |  |                                 |
|--------------------------|--|---------------------------------|
| Item                     |  | Modulate Slope 1                |
| Code                     |  | MOD-SS-824-01                   |
| Structure dimensions     |  | 818 (w) x 2300 (h) x 400 (d) mm |
| Graphic visual area      |  | 800 (w) x 2282 (h) mm           |
| Boxed dimensions         |  | 1000 (w) x 245 (h) x 125 (d) mm |
| Structure weight         |  | 6.60 kg                         |
| Boxed weight             |  | 6.95 kg                         |