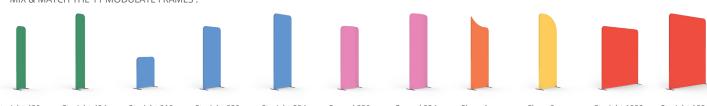

# MIX & MATCH THE 11 MODULATE FRAMES:

Straight 420 MOD-S-420

Straight 424 MOD-S-424

Straight 810 MOD-S-810

Straight 820 MOD-S-820

Straight 824

MOD-S-824

Curved 820 MOD-C-820

MOD-C-824

Curved 824

MOD-SS-824-01

MOD-SS-824-02

MOD-S-1820

Straight 1820

Straight 1824 MOD-S-1824