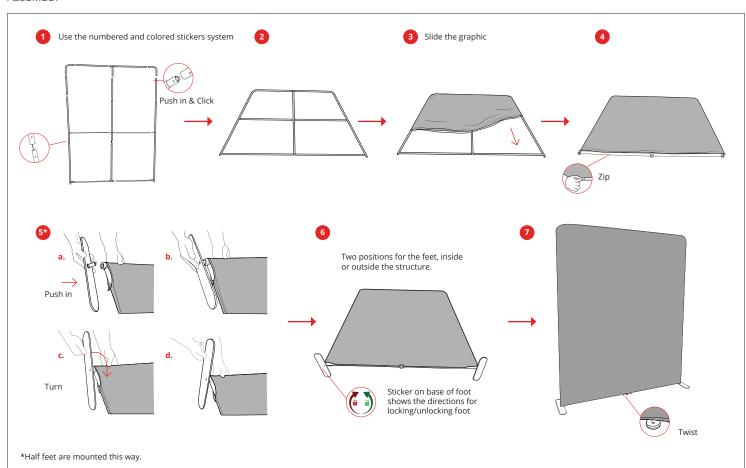

# **ASSEMBLY**

- Thanks to the exclusive **MagLink** magnetic system built into the structure, you can connect the frames by simply touching them together.
- With the **Twist & Lock** system, simply position the foot under the structure, turn it and it's locked!
- The graphics are very easy to maintain thanks to the crease-resistant and machine washable textile cover. Stretch fabric with zip system.

360° MagLink connector in each pole. 4 magnets per structure

400 mm extension included

Central reinforcement tube (Ø 30 mm)

Simple assembly with numbered frame parts

Double-sided tension fabric. Zip system

2 stabilising feet with Twist & Lock supplied with each frame

**Modulate**<sup>™</sup> carry bag with dedicated compartments for the feet and graphics

| Structure informations: |                                  |
|-------------------------|----------------------------------|
| Item                    | Modulate Straight 2020/2024      |
| Code                    | MOD-S-2020/2024                  |
| Structure dimensions    | 2017 (w) x 2005 (h) x 400 (d) mm |
| Graphic visual area     | 2000 (w) x 1997/2382 (h) mm      |
| Boxed dimensions        | 1400 x 320 x 115 mm              |
| Structure weight        | 4.50 kg                          |
| Boxed weight            | 8.45 kg                          |