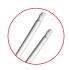

360° MagLink connector in each pole. 4 magnets per structure

400 mm extension included

Central reinforcement tube (Ø 30 mm)

Simple assembly with numbered frame parts

Double-sided tension fabric. Zip system