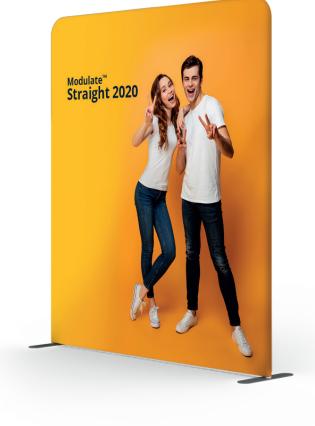

# **Modulate<sup>™</sup> Straight 2020/2024**

MOD-S-2020-HF/2024-HF

made in Poland

**Modulate**<sup>™</sup> consists of a set of frames made from aluminium tubes (Ø30 mm) covered with a printed tension fabric graphic. These frames can be connected together using powerful magnets inside each frame. Modulate range is available in 11 different sized

# Modulate™ Straight 2020/2024

MOD-S-2020/2024 MOD-S-2020-HF/2024-HF

made in Poland