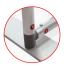

2 stabilising feet with Twist & Lock supplied with each frame

**Modulate**<sup>™</sup> carry bag with dedicated compartments for the feet and graphics

| Structure informations: |                                  |
|-------------------------|----------------------------------|
| Item                    | Modulate Straight 2020/2024      |
| Code                    | MOD-S-2020/2024                  |
| Structure dimensions    | 2017 (w) x 2005 (h) x 400 (d) mm |
| Graphic visual area     | 2000 (w) x 1997/2382 (h) mm      |
| Boxed dimensions        | 1400 x 320 x 115 mm              |
| Structure weight        | 4.50 kg                          |
| Boxed weight            | 8.45 kg                          |