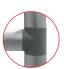

# CONNECTING MULTIPLE FRAMES

Remove one foot from second frame and align both frames on one foot

Remove

Turn

Push in

MagLink inside the tube