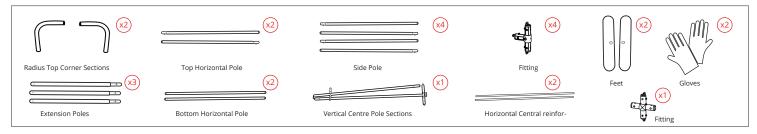

imensions        | 1400 x 320 x 115 mm              |
| Structure weight        | 4.50 kg                          |
| Boxed weight            | 8.45 kg                          |





# **OPTIONAL ELEMENTS:**



Modulate half feet (pair) MOD-HALF-FOOT-P 218 (w) x 6 (h) x 80 (d) mm



Spot LED Flood LED-FLOOD-ARM-BDLK



Spot LED Strip LED-STRIP-ARM-BDLK



Universal light fitting kit US901-C

# MIX & MATCH THE 11 MODULATE FRAMES:



Straight 420 MOD-S-420

Straight 424 MOD-S-424

Straight 810 MOD-S-810

Straight 820 MOD-S-820

Straight 824

MOD-S-824

Curved 820 MOD-C-820

MOD-C-824

Curved 824

MOD-SS-824-01

MOD-SS-824-02

MOD-S-1820

Straight 1820

Straight 1824 MOD-S-1824

# Modulate™ Straight 2020/2024

MOD-S-2020/2024 MOD-S-2020-HF/2024-HF









made in Poland

### **ELEMENTS**



# **ASSEMBLY**







# Remove optional 400 mm extension to change the height of the structure from 2005mm to 2400 mm Extension Kit MOD-EXT400MM-01

# CONNECTING MULTIPLE FRAMES

Remove one foot from second frame and align both frames on one foot

Remove

Turn

Push in

MagLink inside the tube