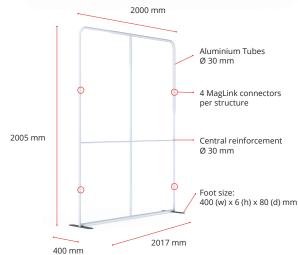

360° MagLink connector in each pole. 4 magnets per structure

400 mm extension included

Central reinforcement tube (Ø 30 mm)

Simple assembly with numbered frame parts

Double-sided tension fabric. Zip system

2 stabilising feet with Twist & Lock supplied with each frame

**Modulate**<sup>™</sup> carry bag with dedicated compartments for the feet and graphics

| Structure informations: |                                  |
|-------------------------|----------------------------------|
| Item                    | Modulate Straight 2020/2024      |
| Code                    | MOD-S-2020/2024                  |
| Structure dimensions    | 2017 (w) x 2005 (h) x 400 (d) mm |
| Graphic visual area     | 2000 (w) x 1997/2382 (h) mm      |
| Boxed dimensions        | 1400 x 320 x 115 mm              |
| Structure weight        | 4.50 kg                          |
| Boxed weight            | 8.45 kg                          |