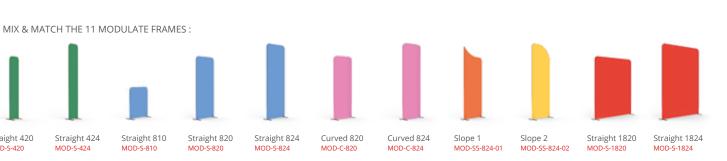

**OPTIONAL ELEMENTS :** 

Straight 420

MOD-S-420

Straight 424

MOD-S-424

Modulate half feet (pair) MOD-HALF-FOOT-P Spot LED Flood LED-FLOOD-ARM-BDLK 218 (w) x 6 (h) x 80 (d) mm

Spot LED Strip LED-STRIP-ARM-BDLK