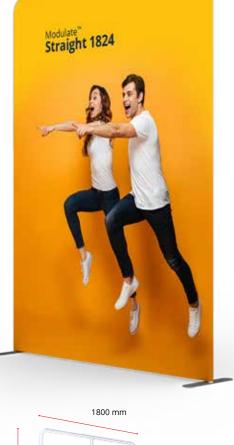

## Modulate<sup>™</sup> Straight 1824

MOD-S-1824

Modulate<sup>™</sup> consists of a set of frames made from aluminium tubes (Ø30 mm) covered with a printed tension fabric graphic. These frames can be connected together using powerful magnets inside each frame. Modulate range is available in 11 different sized formats.

### Structure informations :

| ltem                       | Modulate Straight 1824                                      |
|----------------------------|-------------------------------------------------------------|
| Code                       | MOD-S-1824                                                  |
| Structure dimensions       | 1818 (w) x 2400 (h) x 400 (d) mm                            |
| Graphic visual area        | 1800 (w) x 2382 (h) mm                                      |
| Boxed dimensions (2 boxes) | 1000 (w) x 245 (h) x 125 (d) + 460 (w) x 65 (h) x 65 (d) mm |
| Structure weight           | 8.18 kg                                                     |
| Boxed weight (2 boxes)     | 8.65 kg                                                     |

# Modulate<sup>™</sup> Straight 1824

MOD-S-1824