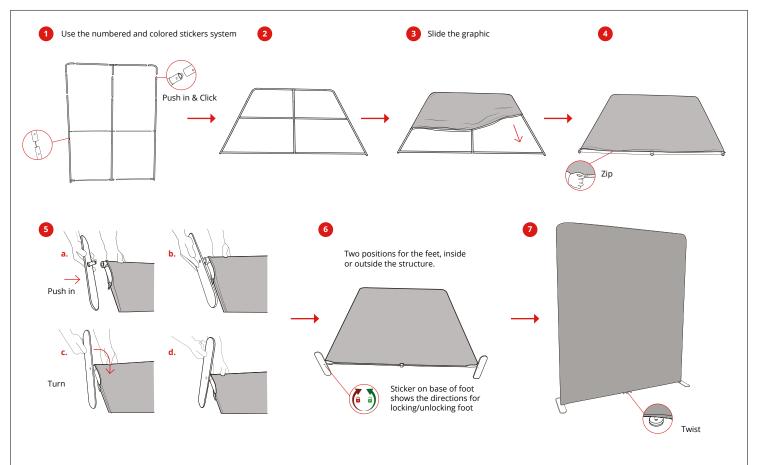

#### ASSEMBLY

RECONFIGURABLE HEIGHT 2400 MM → 2000 MM

- Thanks to the exclusive MagLink magnetic system built into the structure, you can connect the frames by simply touching them together.
- With the Twist & Lock system, simply position the foot under the structure, turn it and it's locked!
- The graphics are very easy to maintain thanks to the crease-resistant and machine washable textile cover. Stretch fabric with zip system.

Simple assembly with numbered frame parts

400 mm extension

included

Double-sided tension fabric. Zip system

Modulate<sup>™</sup> carry bag with dedicated compartments for the feet and graphics