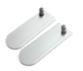

360° MagLink connector in each pole. 4 magnets per structure

Self-locking system with bungee poles and push-buttons

Central reinforcement tube (Ø 18 mm)

2 stabilising feet with Twist & Lock supplied with each frame