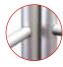

360° MagLink connector in each pole. 4 magnets per structure

Self-locking system with bungee poles and push-buttons

Central reinforcement tube (Ø 18 mm)

2 stabilising feet with Twist & Lock supplied with each frame

Simple assembly with numbered frame parts

400 mm extension

included

Double-sided tension fabric. Zip system

Modulate<sup>™</sup> carry bag with dedicated compartments for the feet and graphics