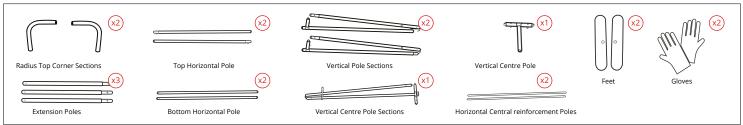

### ELEMENTS

360° MagLink connector in each pole. 4 magnets per structure

Self-locking system with bungee poles and push-buttons

Central reinforcement tube (Ø 18 mm)

2 stabilising feet with Twist & Lock supplied with each frame

Simple assembly with numbered frame parts

400 mm extension

included

Double-sided tension fabric. Zip system

Modulate<sup>™</sup> carry bag with dedicated compartments for the feet and graphics