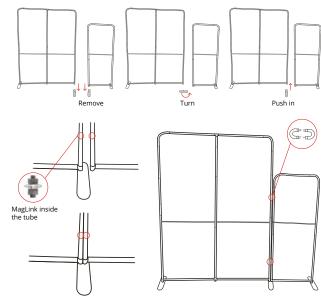

- Thanks to the exclusive MagLink magnetic system built into the structure, you can connect the frames by simply touching them together.
- With the Twist & Lock system, simply position the foot under the structure, turn it and it's locked!
- The graphics are very easy to maintain thanks to the crease-resistant and machine washable textile cover. Stretch fabric with zip system.

360° MagLink connector in each pole. 4 magnets per structure

Self-locking system with bungee poles and push-buttons

Central reinforcement tube (Ø 18 mm)

2 stabilising feet with Twist & Lock supplied with each frame

#### CONNECTING MULTIPLE FRAMES

Remove one foot from second frame and align both frames on one foot

MODULATE