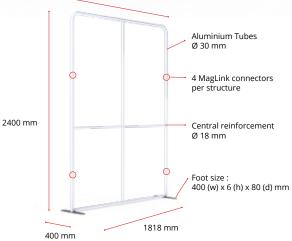

360° MagLink connector in each pole. 4 magnets per structure

Self-locking system with bungee poles and push-buttons

Central reinforcement tube (Ø 18 mm)

2 stabilising feet with Twist & Lock supplied with each frame

### Structure informations :

| ltem                       | Modulate Straight 1824                                      |
|----------------------------|-------------------------------------------------------------|
| Code                       | MOD-S-1824                                                  |
| Structure dimensions       | 1818 (w) x 2400 (h) x 400 (d) mm                            |
| Graphic visual area        | 1800 (w) x 2382 (h) mm                                      |
| Boxed dimensions (2 boxes) | 1000 (w) x 245 (h) x 125 (d) + 460 (w) x 65 (h) x 65 (d) mm |
| Structure weight           | 8.18 kg                                                     |
| Boxed weight (2 boxes)     | 8.65 kg                                                     |