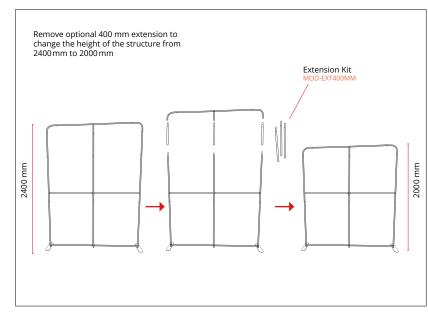

#### ASSEMBLY

RECONFIGURABLE HEIGHT 2400 MM → 2000 MM

Simple assembly with numbered frame parts

400 mm extension

included

Double-sided tension fabric. Zip system

Modulate<sup>™</sup> carry bag with dedicated compartments for the feet and graphics