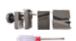

Central reinforcement tube (Ø 18 mm)

2 stabilising feet with Twist & Lock supplied with each frame

Double-sided tension fabric. Zip system

**Modulate**<sup>™</sup> carry bag with dedicated compartments for the feet and graphics

### **ELEMENTS**