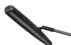

#### **OPTIONAL ELEMENTS:**

Modulate half feet (pair) MOD-HALF-FOOT-P 218 (w) x 6 (h) x 80 (d) mm

Spot LED Flood LED-FLOOD-ARM-BDLK

Spot LED Strip LED-STRIP-ARM-BDLK

Universal light fitting kit US901-C