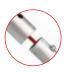

- Thanks to the exclusive **MagLink** magnetic system built into the structure, you can connect the frames by simply touching them together.
- With the **Twist & Lock** system, simply position the foot under the structure, turn it and it's locked!
- The graphics are very easy to maintain thanks to the crease-resistant and machine washable textile cover. Stretch fabric with zip system.

360° MagLink connector in each pole. 4 magnets per structure

Optional 400 mm extension to change the height of the structure

Self-locking system with bungee poles and push-buttons

Simple assembly with numbered frame parts

# CONNECTING MULTIPLE FRAMES

Remove one foot from second frame and align both frames on one foot

Remove

Turn

Push in

MagLink inside the tube