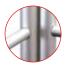

360° MagLink connector in each pole. 4 magnets per structure

Optional 400 mm extension to change the height of the structure

Self-locking system with bungee poles and push-buttons

Simple assembly with numbered frame parts

Central reinforcement tube (Ø 18 mm)

2 stabilising feet with Twist & Lock supplied with each frame

Double-sided tension fabric. Zip system

**Modulate**<sup>™</sup> carry bag with dedicated compartments for the feet and graphics