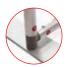

- Thanks to the exclusive **MagLink** magnetic system built into the structure, you can connect the frames by simply touching them together.
- With the **Twist & Lock** system, simply position the foot under the structure, turn it and it's locked!
- The graphics are very easy to maintain thanks to the crease-resistant and machine washable textile cover. Stretch fabric with zip system.

Central reinforcement tube (Ø 18 mm)

2 stabilising feet with Twist & Lock supplied with each frame

Double-sided tension fabric. Zip system

**Modulate**<sup>™</sup> carry bag with dedicated compartments for the feet and graphics