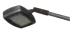

#### **OPTIONAL ELEMENTS:**

Modulate half feet (pair) MOD-HALF-FOOT-P 218 (w) x 6 (h) x 80 (d) mm

Spot LED Flood LED-FLOOD-ARM-BDLK

Spot LED Strip LED-STRIP-ARM-BDLK

Universal light fitting kit US901-C