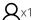

visual area      | 1800 (w) x 1982 (h) mm           |
| Boxed dimensions         | 1000 (w) x 245 (h) x 125 (d) mm  |
| Structure weight         | 7.80 kg                          |
| Boxed weight             | 8.18 kg                          |



#### **OPTIONAL ELEMENTS:**



Modulate half feet (pair) MOD-HALF-FOOT-P 218 (w) x 6 (h) x 80 (d) mm





Spot LED Flood LED-FLOOD-ARM-BDLK



Spot LED Strip LED-STRIP-ARM-BDLK



Universal light fitting kit US901-C

## MIX & MATCH THE 11 MODULATE FRAMES:



Straight 420 MOD-S-420

Straight 424 MOD-S-424

Straight 810 MOD-S-810

Straight 820 MOD-S-820

Straight 824 MOD-S-824

Curved 820 MOD-C-820

Curved 824 MOD-C-824

MOD-SS-824-01

MOD-SS-824-02

Straight 1820 MOD-S-1820

Straight 1824 MOD-S-1824

# **Modulate™ Straight 1820**

MOD-S-1820







### **ELEMENTS**



#### **ASSEMBLY**



#### EXTENSION KIT (OPTIONAL) 2000 MM → 2400 MM



# CONNECTING MULTIPLE FRAMES

Remove one foot from second frame and align both frames on one foot

Remove

Turn

Push in

MagLink inside the tube