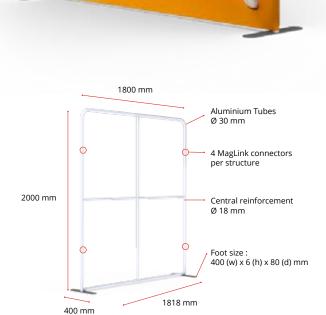

# **Modulate<sup>™</sup> Straight 1820**

**Modulate**<sup>™</sup> consists of a set of frames made from aluminium tubes (Ø30 mm) covered with a printed tension fabric graphic. These frames can be connected together using powerful magnets inside each frame. Modulate range is available in 11 different sized

360° MagLink connector in each pole. 4 magnets per structure

Optional 400 mm extension to change the height of the structure

Self-locking system with bungee poles and push-buttons

Simple assembly with numbered frame parts

Central reinforcement tube (Ø 18 mm)

2 stabilising feet with Twist & Lock supplied with each frame

Double-sided tension fabric. Zip system

**Modulate**<sup>™</sup> carry bag with dedicated compartments for the feet and graphics

| Structure informations : |                                  |
|--------------------------|----------------------------------|
| Item                     | Modulate Straight 1820           |
| Code                     | MOD-S-1820                       |
| Structure dimensions     | 1818 (w) x 2000 (h) x 400 (d) mm |
| Graphic visual area      | 1800 (w) x 1982 (h) mm           |
| Boxed dimensions         | 1000 (w) x 245 (h) x 125 (d) mm  |
| Structure weight         | 7.80 kg                          |
| Boxed weight             | 8.18 kg                          |