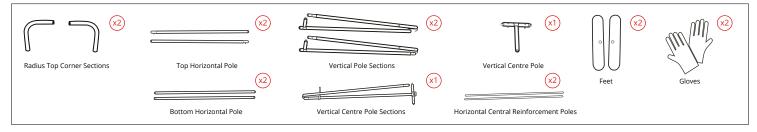

#### **ASSEMBLY**

- Thanks to the exclusive **MagLink** magnetic system built into the structure, you can connect the frames by simply touching them together.
- With the **Twist & Lock** system, simply position the foot under the structure, turn it and it's locked!
- The graphics are very easy to maintain thanks to the crease-resistant and machine washable textile cover. Stretch fabric with zip system.