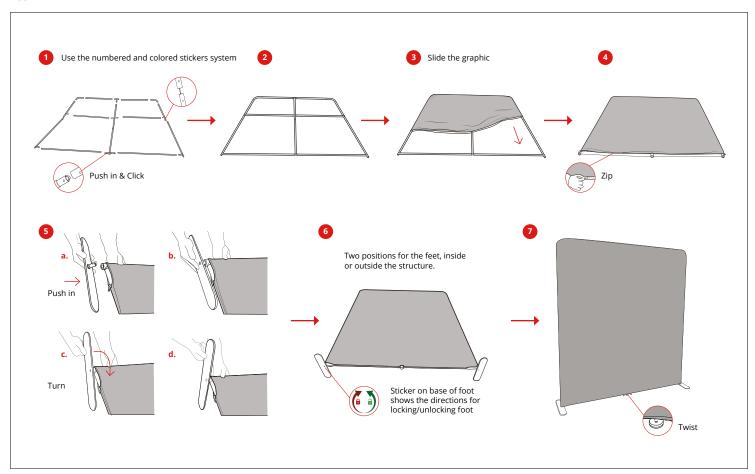

#### EXTENSION KIT (OPTIONAL) 2000 MM → 2400 MM

360° MagLink connector in each pole. 4 magnets per structure

Optional 400 mm extension to change the height of the structure

Self-locking system with bungee poles and push-buttons

Simple assembly with numbered frame parts