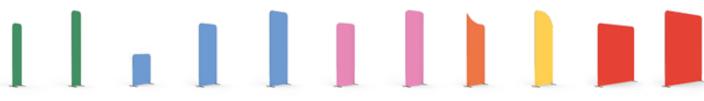

## MIX & MATCH THE 11 MODULATE FRAMES:

Straight 420 MOD-S-420

Straight 424 MOD-S-424

Straight 810 MOD-S-810

Straight 820 MOD-S-820

Straight 824 MOD-S-824

Curved 820 MOD-C-820

Curved 824 MOD-C-824

MOD-SS-824-01

MOD-SS-824-02

Straight 1820 MOD-S-1820

Straight 1824 MOD-S-1824