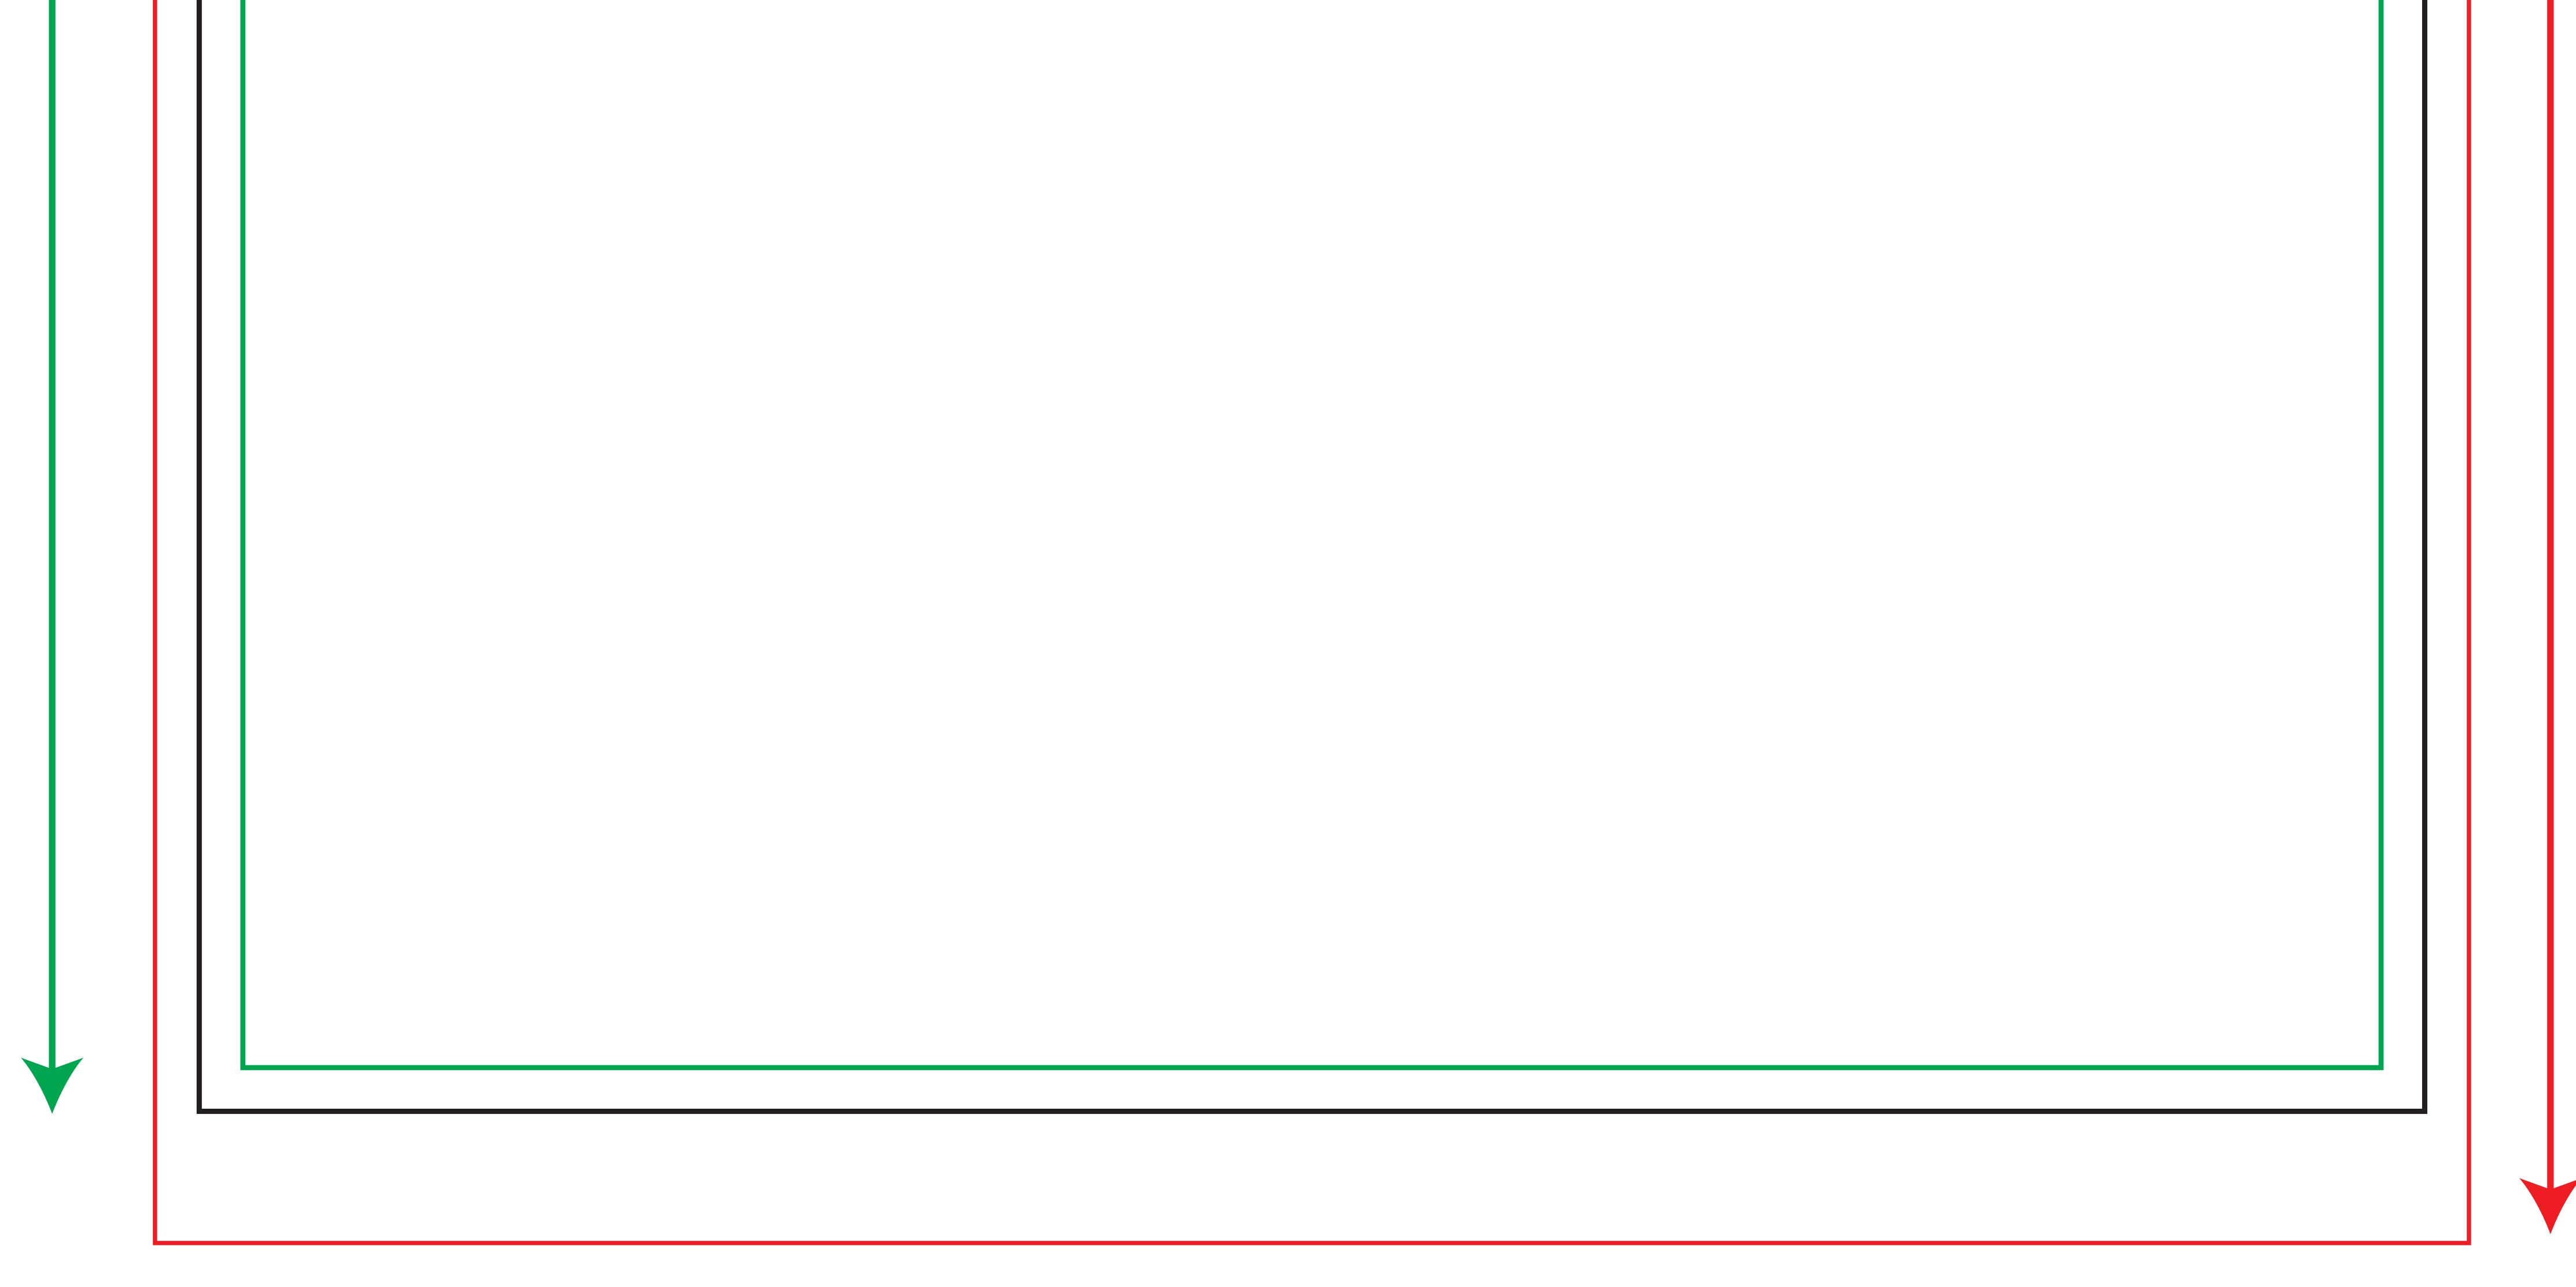

# $GT_MOD_S_1024$

Gross: 1060 x 2480 mm

## Net: 1020x 2400 mm

Front area: 1000 x 2390 mm

By default, only one page is printed. Printing of the other side is possible as an additional option.

Please note this template is created for our own fabric characteristics and may need to be adjusted to suit other fabrics.