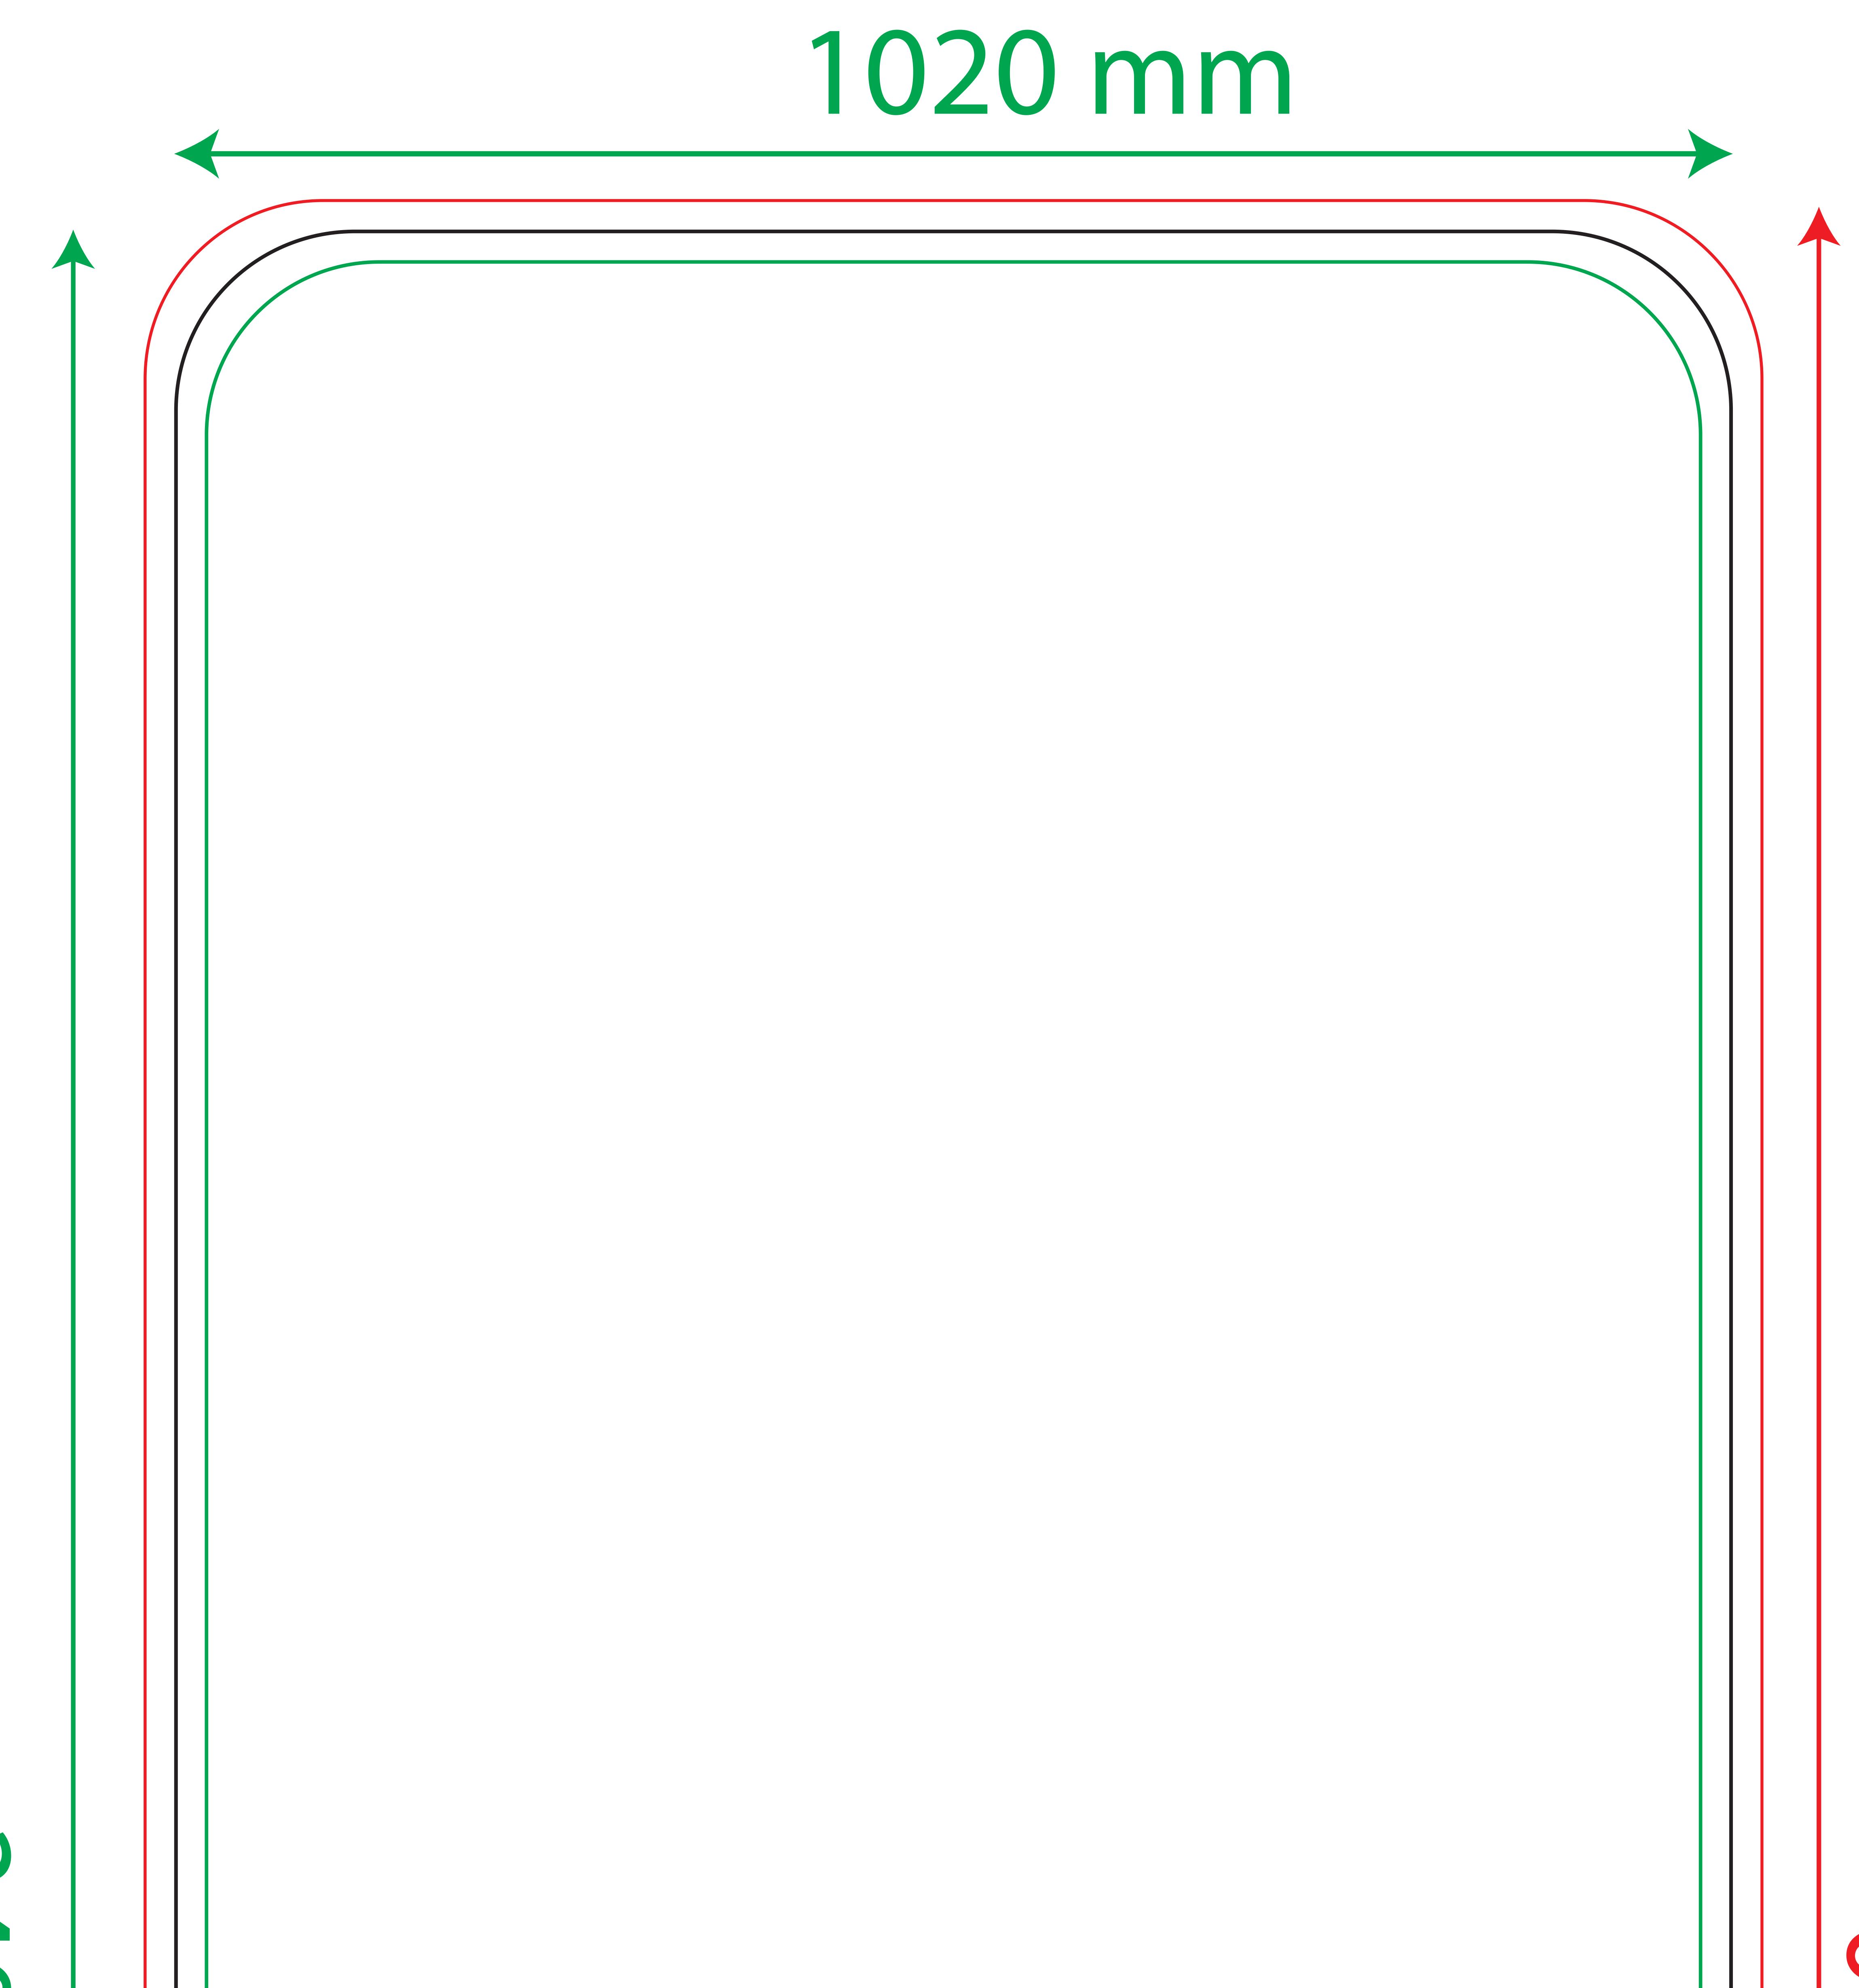

# $GT_MOD_S_1024$

Gross: 1060 x 2480 mm

## Net: 1020x 2400 mm

Front area: 1000 x 2390 mm

By default, only one page is printed. Printing of the other side is possible as an additional option.

Please note this template is created for our own fabric characteristics and may need to be adjusted to suit other fabrics.