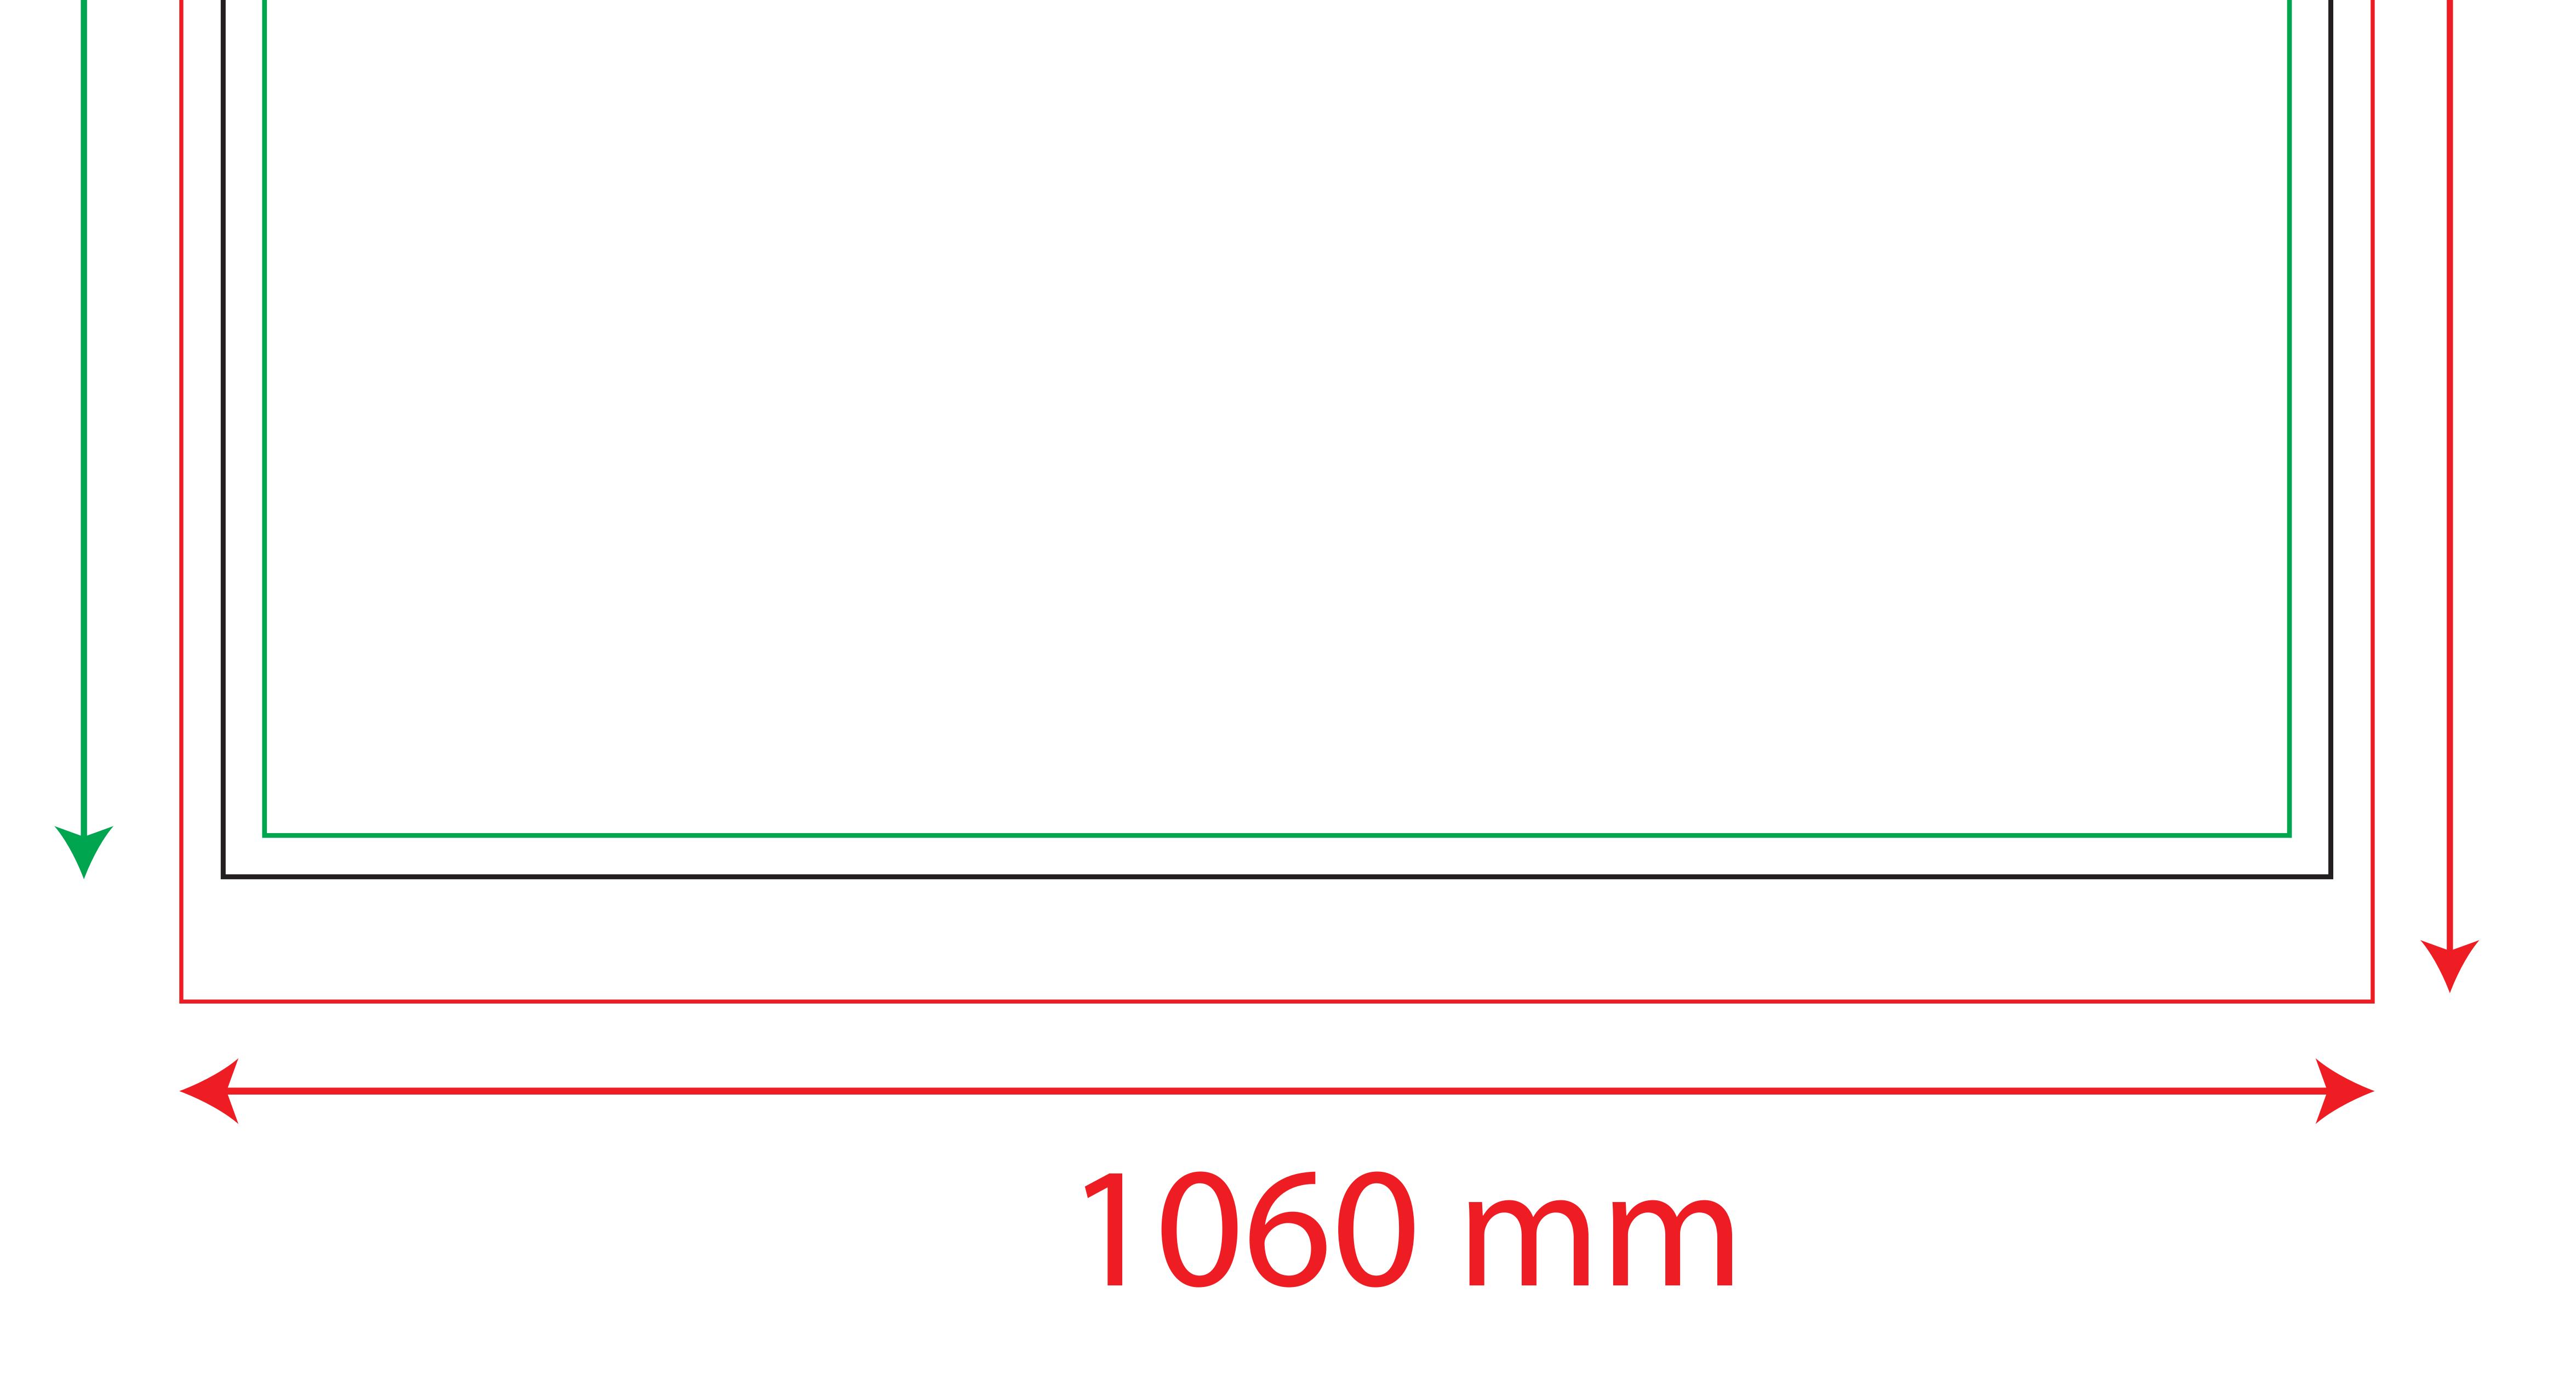

## $GT_MOD_S_1020$

Gross: 1060 x 2080 mm

## Net: 1020x 2000 mm

Front area: 1000 x 1990 mm

By default, only one page is printed. Printing of the other side is possible as an additional option.

Please note this template is created for our own fabric characteristics and may need to be adjusted to suit other fabrics.