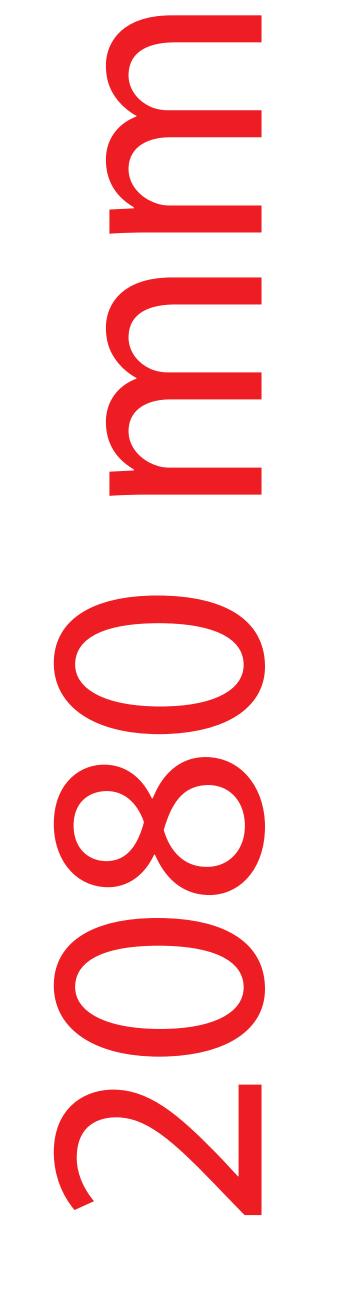

## $GT_MOD_S_1020$

Gross: 1060 x 2080 mm

## Net: 1020x 2000 mm

Front area: 1000 x 1990 mm



By default, only one page is printed. Printing of the other side is possible as an additional option.

Please note this template is created for our own fabric characteristics and may need to be adjusted to suit other fabrics.

General guidelines:

- CMYK

- Convert Pantone colours to CMYK. - Do not supply RGB images.





- Do not embed images, supply them. - Resolution must be 300 dpi at 25% of output size.
- All fonts must be converted to outlines. - Please supply artwork as PDF, Illustrator EPS files or TIFF with LZW compression.