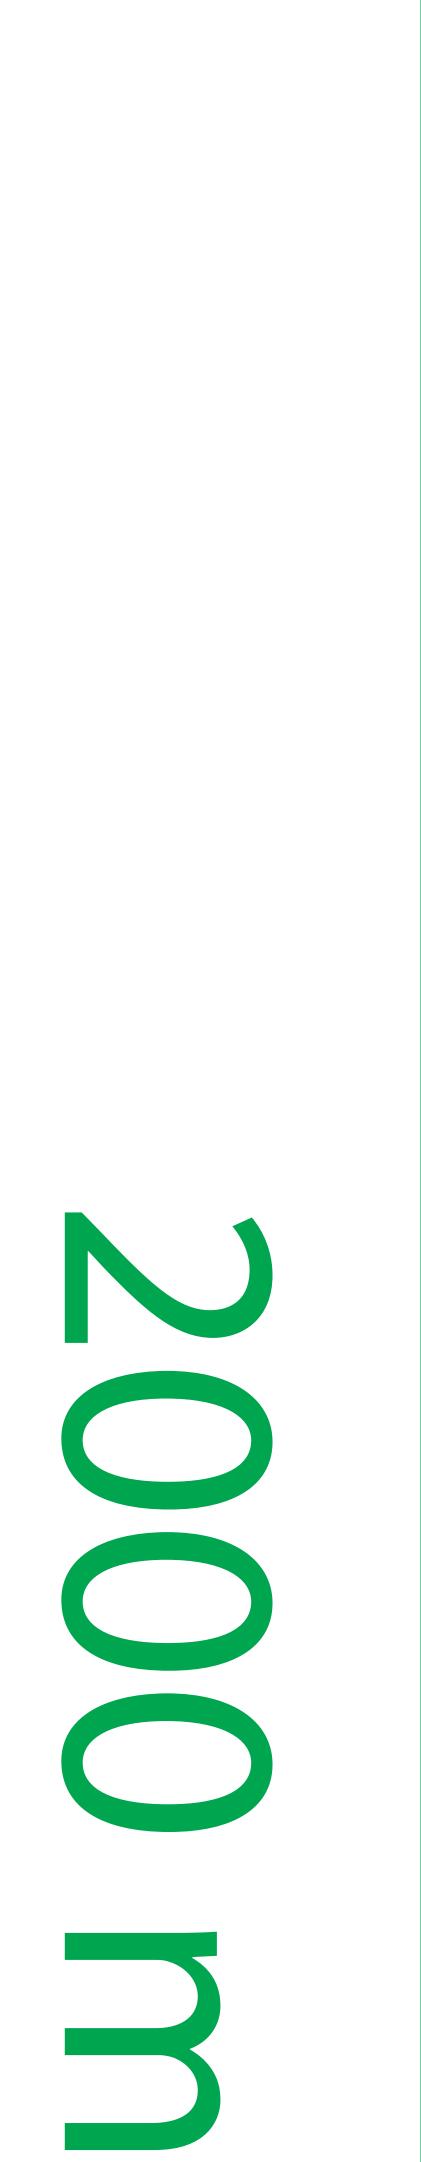

## Net: 1020x 2000 mm

Front area: 1000 x 1990 mm

By default, only one page is printed. Printing of the other side is possible as an additional option.

Please note this template is created for our own fabric characteristics and may need to be adjusted to suit other fabrics.