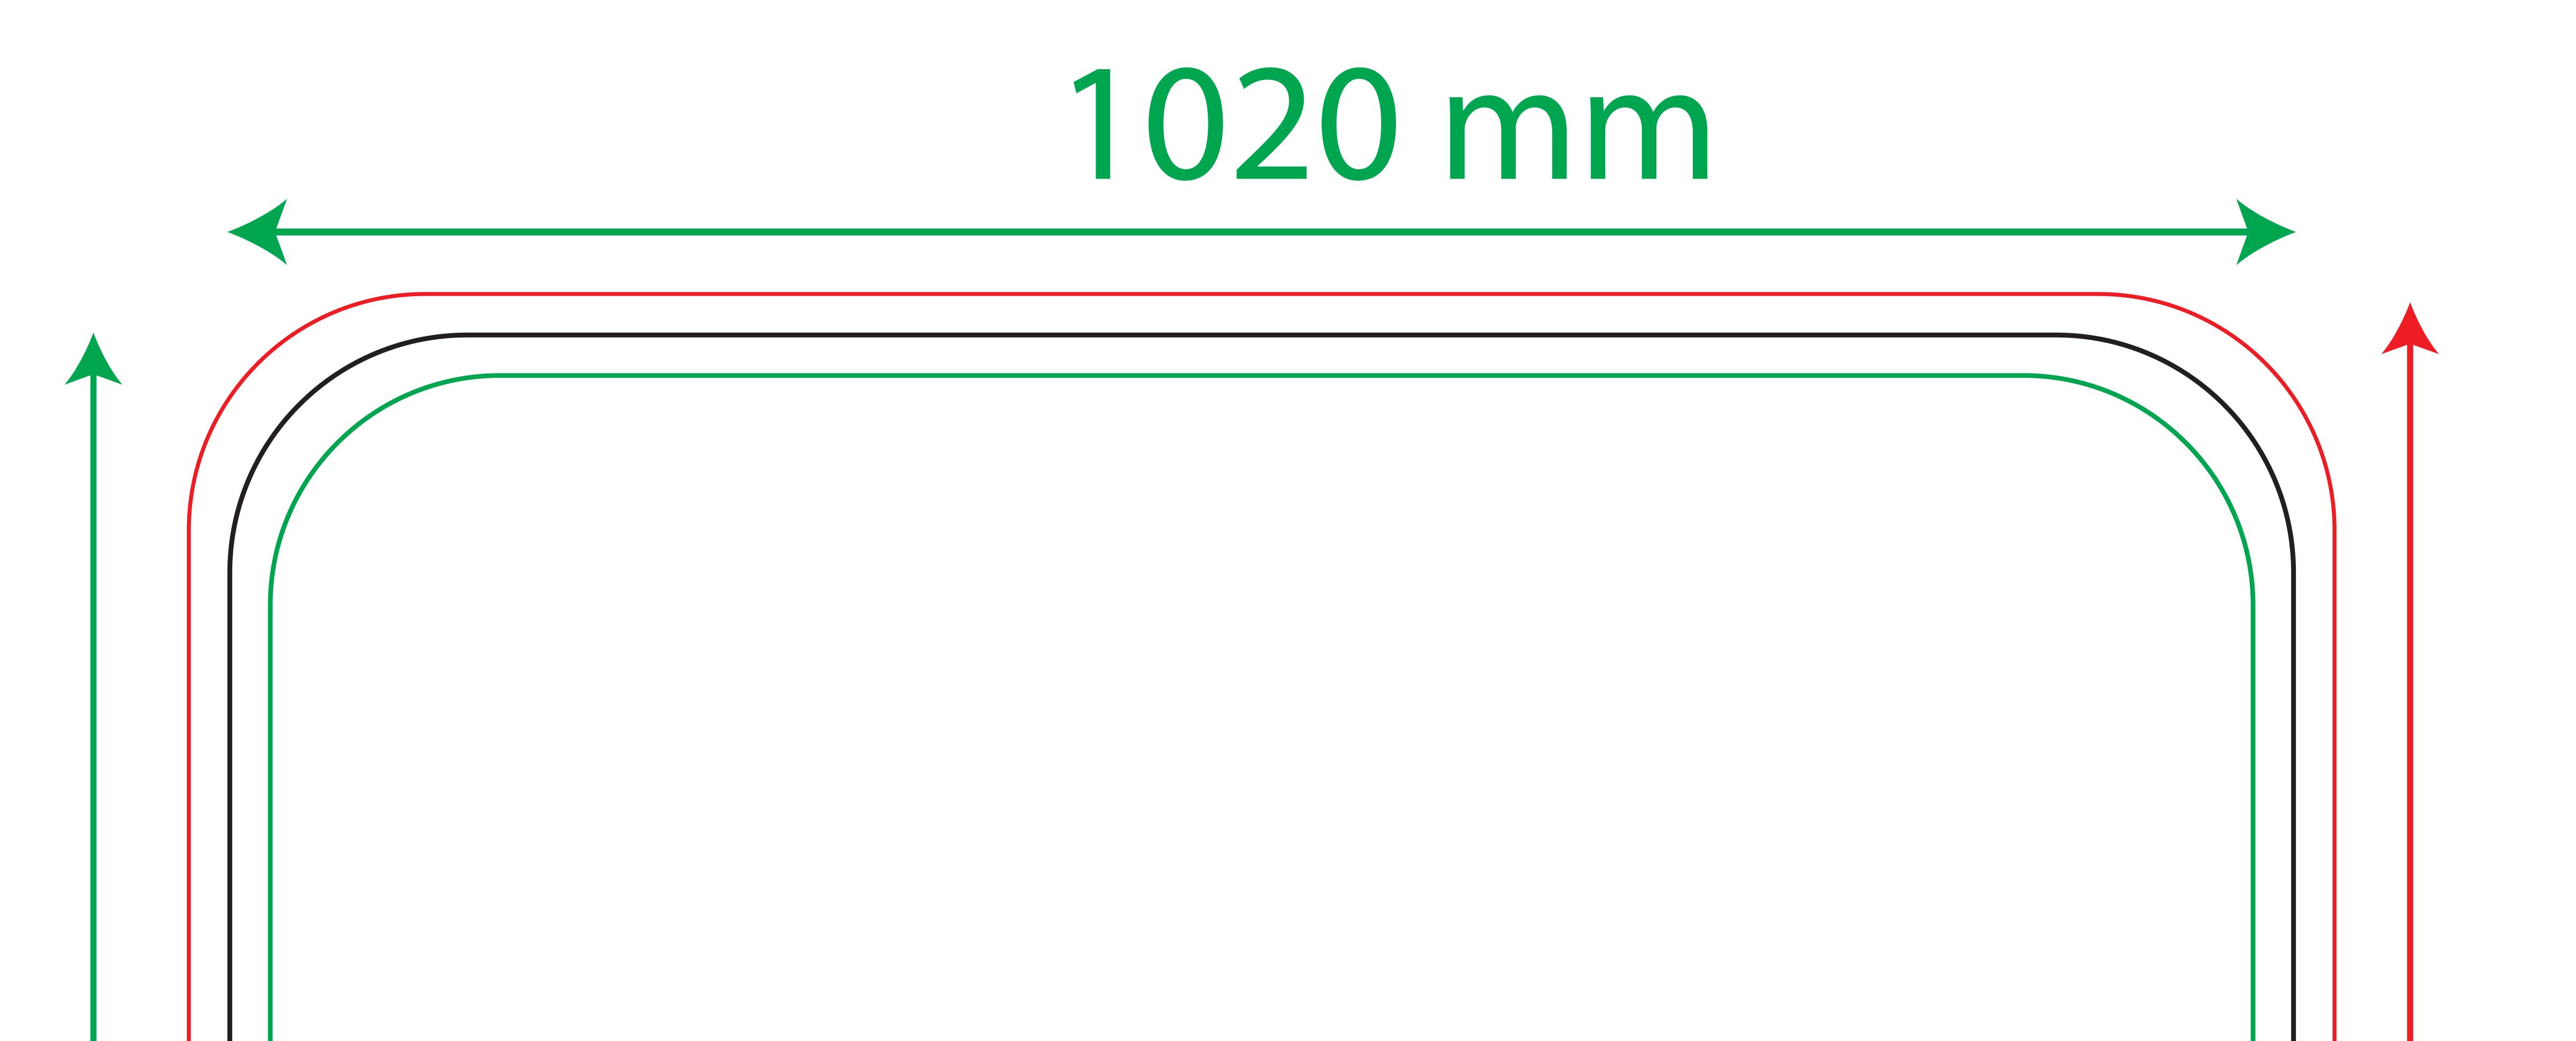

## $GT_MOD_S_1020$

Gross: 1060 x 2080 mm

## Net: 1020x 2000 mm

Front area: 1000 x 1990 mm

By default, only one page is printed. Printing of the other side is possible as an additional option.

Please note this template is created for our own fabric characteristics and may need to be adjusted to suit other fabrics.