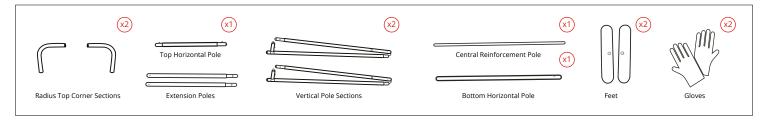

#### **ASSEMBLY**

- Thanks to the exclusive **MagLink** magnetic system built into the structure, you can connect the frames by simply touching them together.
- With the **Twist & Lock** system, simply position the foot under the structure, turn it and it's locked!
- The graphics are very easy to maintain thanks to the crease-resistant and machine washable textile cover. Stretch fabric with zip system.