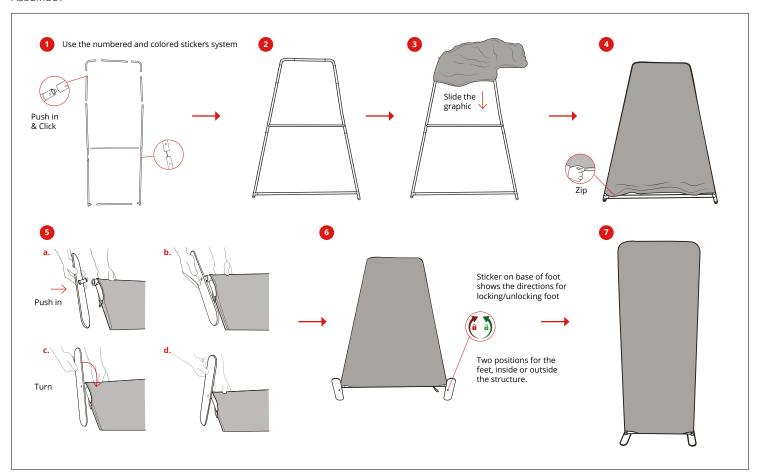

#### RECONFIGURABLE HEIGHT 2400 MM → 2000 MM

## **OPTIONAL ELEMENTS:**

Modulate half feet (pair) MOD-HALF-FOOT-P 218 (w) x 6 (h) x 80 (d) mm

Spot LED Flood LED-FLOOD-ARM-BDLK

Spot LED Strip LED-STRIP-ARM-BDLK

400 mm

Universal light fitting kit US901-C