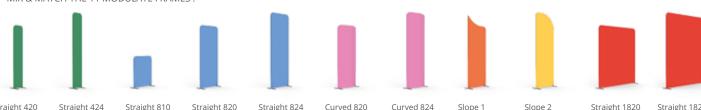

### MIX & MATCH THE 11 MODULATE FRAMES:

Straight 420 MOD-S-420

Straight 424 MOD-S-424

MOD-S-810

Straight 810

Straight 820 MOD-S-820

Straight 824 MOD-S-824

Curved 820 MOD-C-820

MOD-C-824

MOD-SS-824-01

MOD-SS-824-02

Straight 1820 MOD-S-1820

Straight 1824 MOD-S-1824