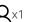

#### **ELEMENTS**

360° MagLink connector in each pole. 4 magnets per structure

400 mm extension included

Self-locking system with bungee poles and push-buttons

Simple assembly with numbered frame parts

Central reinforcement tube (Ø 18 mm)

2 stabilising feet with Twist & Lock supplied with each frame

Double-sided tension fabric. Zip system

**Modulate**<sup>™</sup> carry bag with dedicated compartments for the feet and graphics

| Structure informations :   |  |                                                             |
|----------------------------|--|-------------------------------------------------------------|
| Item                       |  | Modulate Straight 824                                       |
| Code                       |  | MOD-S-824                                                   |
| Structure dimensions       |  | 818 (w) x 2400 (h) x 400 (d) mm                             |
| Graphic visual area        |  | 800 (w) x 2382 (h) mm                                       |
| Boxed dimensions (2 boxes) |  | 1000 (w) x 245 (h) x 125 (d) + 460 (w) x 65 (h) x 65 (d) mm |
| Structure weight           |  | 6.78 kg                                                     |
| Boxed weight (2 boxes)     |  | 7.16 kg                                                     |