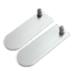

2 stabilising feet with Twist & Lock supplied with each frame

Double-sided tension fabric. Zip system

**Modulate**<sup>™</sup> carry bag with dedicated compartments for the feet and graphics

| Structure informations :   |  |                                                             |
|----------------------------|--|-------------------------------------------------------------|
| Item                       |  | Modulate Straight 824                                       |
| Code                       |  | MOD-S-824                                                   |
| Structure dimensions       |  | 818 (w) x 2400 (h) x 400 (d) mm                             |
| Graphic visual area        |  | 800 (w) x 2382 (h) mm                                       |
| Boxed dimensions (2 boxes) |  | 1000 (w) x 245 (h) x 125 (d) + 460 (w) x 65 (h) x 65 (d) mm |
| Structure weight           |  | 6.78 kg                                                     |
| Boxed weight (2 boxes)     |  | 7.16 kg                                                     |

## **OPTIONAL ELEMENTS:**

Modulate half feet (pair) MOD-HALF-FOOT-P 218 (w) x 6 (h) x 80 (d) mm

Spot LED Flood LED-FLOOD-ARM-BDLK

Spot LED Strip LED-STRIP-ARM-BDLK

400 mm

Universal light fitting kit US901-C