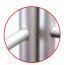

- Thanks to the exclusive **MagLink** magnetic system built into the structure, you can connect the frames by simply touching them together.
- With the **Twist & Lock** system, simply position the foot under the structure, turn it and it's locked!
- The graphics are very easy to maintain thanks to the crease-resistant and machine washable textile cover. Stretch fabric with zip system.

2 stabilising feet with Twist & Lock supplied with each frame

Double-sided tension fabric. Zip system

**Modulate**<sup>™</sup> carry bag with dedicated compartments for the feet and graphics

| Structure informations :   |  |                                                             |
|----------------------------|--|-------------------------------------------------------------|
| Item                       |  | Modulate Straight 824                                       |
| Code                       |  | MOD-S-824                                                   |
| Structure dimensions       |  | 818 (w) x 2400 (h) x 400 (d) mm                             |
| Graphic visual area        |  | 800 (w) x 2382 (h) mm                                       |
| Boxed dimensions (2 boxes) |  | 1000 (w) x 245 (h) x 125 (d) + 460 (w) x 65 (h) x 65 (d) mm |
| Structure weight           |  | 6.78 kg                                                     |
| Boxed weight (2 boxes)     |  | 7.16 kg                                                     |