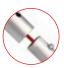

- Thanks to the exclusive **MagLink** magnetic system built into the structure, you can connect the frames by simply touching them together.
- With the **Twist & Lock** system, simply position the foot under the structure, turn it and it's locked!
- The graphics are very easy to maintain thanks to the crease-resistant and machine washable textile cover. Stretch fabric with zip system.

360° MagLink connector in each pole. 4 magnets per structure

400 mm extension included

Self-locking system with bungee poles and push-buttons

Simple assembly with numbered frame parts

Central reinforcement tube (Ø 18 mm)

#### CONNECTING MULTIPLE FRAMES

Remove one foot from second frame and align both frames on one foot Turn Push in MagLink inside the tube