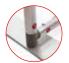

- Thanks to the exclusive **MagLink** magnetic system built into the structure, you can connect the frames by simply touching them together.
- With the **Twist & Lock** system, simply position the foot under the structure, turn it and it's locked!
- The graphics are very easy to maintain thanks to the crease-resistant and machine washable textile cover. Stretch fabric with zip system.

2 stabilising feet with Twist & Lock supplied with each frame

Double-sided tension fabric. Zip system

**Modulate**<sup>™</sup> carry bag with dedicated compartments for the feet and graphics

| Structure informations :   |  |                                                             |
|----------------------------|--|-------------------------------------------------------------|
| Item                       |  | Modulate Straight 824                                       |
| Code                       |  | MOD-S-824                                                   |
| Structure dimensions       |  | 818 (w) x 2400 (h) x 400 (d) mm                             |
| Graphic visual area        |  | 800 (w) x 2382 (h) mm                                       |
| Boxed dimensions (2 boxes) |  | 1000 (w) x 245 (h) x 125 (d) + 460 (w) x 65 (h) x 65 (d) mm |
| Structure weight           |  | 6.78 kg                                                     |
| Boxed weight (2 boxes)     |  | 7.16 kg                                                     |