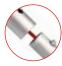

- Thanks to the exclusive **MagLink** magnetic system built into the structure, you can connect the frames by simply touching them together.
- With the Twist & Lock system, simply position the foot under the structure, turn it and it's locked!
- The graphics are very easy to maintain thanks to the crease-resistant and machine washable textile cover. Stretch fabric with zip system.

360° MagLink connector in each pole. 4 magnets per structure

Self-locking system with bungee poles and push-buttons

Central reinforcement tube (Ø 18 mm)

2 stabilising feet with Twist & Lock supplied with each frame

### CONNECTING MULTIPLE FRAMES

Remove one foot from second frame and align both frames on one foot

MODULATE