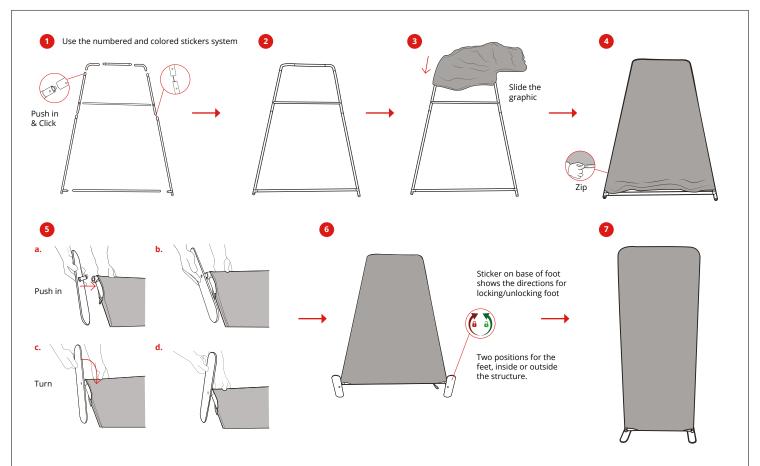

## ASSEMBLY

- Thanks to the exclusive **MagLink** magnetic system built into the structure, you can connect the frames by simply touching them together.
- With the Twist & Lock system, simply position the foot under the structure, turn it and it's locked!
- The graphics are very easy to maintain thanks to the crease-resistant and machine washable textile cover. Stretch fabric with zip system.

Optional 400 mm extension to change the

height of the structure

Simple assembly with

numbered frame parts

Double-sided tension fabric. Zip system

Modulate<sup>™</sup> carry bag with dedicated compartments for the feet and graphics