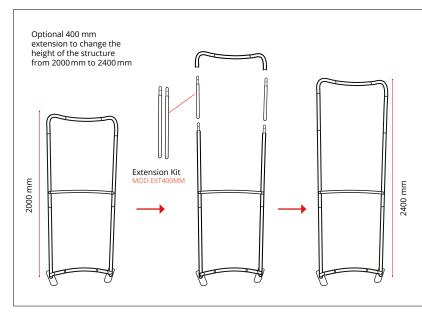

Optional 400 mm extension to change the

height of the structure

Simple assembly with

numbered frame parts

Double-sided tension fabric. Zip system

Modulate<sup>™</sup> carry bag with dedicated compartments for the feet and graphics

#### **OPTIONAL ELEMENTS :**

Modulate half feet (pair) MOD-HALF-FOOT-P 218 (w) x 6 (h) x 80 (d) mm

Extension Kit MOD-EXT400MM 3 tubes

Spot LED Flood LED-FLOOD-ARM-BDLK

Spot LED Strip LED-STRIP-ARM-BDLK

Universal light fitting kit US901-C

## EXTENSION KIT (OPTIONAL) 2000 MM -> 2400 MM