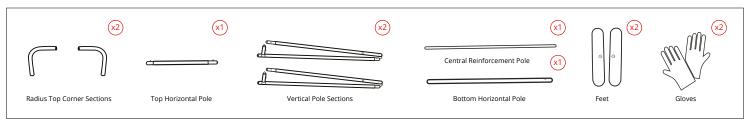

## ELEMENTS

360° MagLink connector in each pole. 4 magnets per structure

Self-locking system with bungee poles and push-buttons

Central reinforcement tube (Ø 18 mm)

2 stabilising feet with Twist & Lock supplied with each frame

Optional 400 mm extension to change the

height of the structure

Simple assembly with

numbered frame parts

Double-sided tension fabric. Zip system

Modulate<sup>™</sup> carry bag with dedicated compartments for the feet and graphics