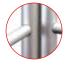

360° MagLink connector in each pole. 4 magnets per structure

Self-locking system with bungee poles and push-buttons

Central reinforcement tube (Ø 18 mm)

2 stabilising feet with Twist & Lock supplied with each frame

## ELEMENTS