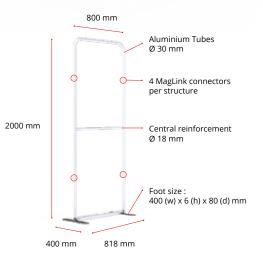

360° MagLink connector in each pole. 4 magnets per structure

Self-locking system with bungee poles and push-buttons

Central reinforcement tube (Ø 18 mm)

2 stabilising feet with Twist & Lock supplied with each frame

| Structure informations : |                                 |  |  |
|--------------------------|---------------------------------|--|--|
|                          |                                 |  |  |
| Item                     | Modulate Straight 820           |  |  |
| Code                     | MOD-S-820                       |  |  |
| Structure dimensions     | 818 (w) x 2000 (h) x 400 (d) mm |  |  |

| Structure dimensions | 818 (w) x 2000 (n) x 400 (d) mm |
|----------------------|---------------------------------|
| Graphic visual area  | 800 (w) x 1982 (h) mm           |
| Boxed dimensions     | 1000 (w) x 245 (h) x 125 (d) mm |
| Structure weight     | 6.40 kg                         |
| Boxed weight         | 6.69 kg                         |