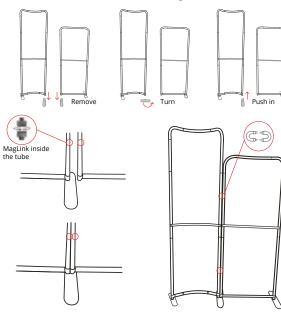

- Thanks to the exclusive **MagLink** magnetic system built into the structure, you can connect the frames by simply touching them together.
- With the Twist & Lock system, simply position the foot under the structure, turn it and it's locked!
- The graphics are very easy to maintain thanks to the crease-resistant and machine washable textile cover. Stretch fabric with zip system.

360° MagLink connector in each pole. 4 magnets per structure

Self-locking system with bungee poles and push-buttons

Central reinforcement tube (Ø 18 mm)

2 stabilising feet with Twist & Lock supplied with each frame

### CONNECTING MULTIPLE FRAMES

Remove one foot from second frame and align both frames on one foot

MODULATE