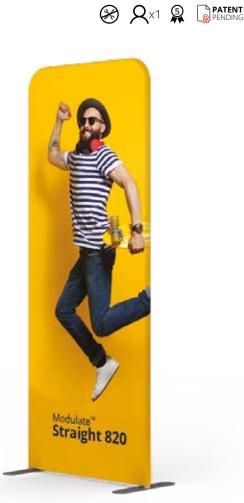

## Modulate<sup>™</sup> Straight 820

MOD-S-820

**Modulate**<sup>™</sup> consists of a set of frames made from aluminium tubes (Ø30 mm) covered with a printed tension fabric graphic. These frames can be connected together using powerful magnets inside each frame. Modulate range is available in 11 different sized formats.

# Modulate<sup>™</sup> Straight 820

MOD-S-820