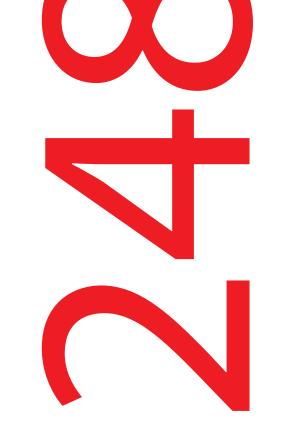

# Modulate 2400mm GT\_MOD\_S\_824

Gross: 855 x 2480 mm

#### Front area: 795 x 2380 mm

By default, only one page is printed. Printing of the other side is possible as an additional option.

Please note this template is created for our own fabric characteristics and may need to be adjusted to suit other fabrics.