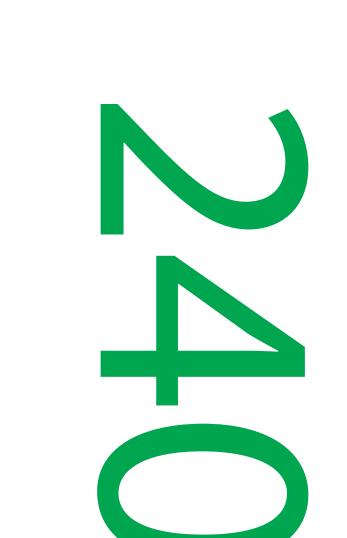

# Modulate 2400mm GT\_MOD\_S\_824

Gross: 855 x 2480 mm

### Net: 815x 2400 mm

#### Front area: 795 x 2380 mm

By default, only one page is printed. Printing of the other side is possible as an additional option.

Please note this template is created for our own fabric characteristics and may need to be adjusted to suit other fabrics.





## General guidelines:

#### - CMYK

- Convert Pantone colours to CMYK.
- Do not supply RGB images.
- Do not embed images, supply them.
- Resolution must be 300 dpi at 25% of output size.
- All fonts must be converted to outlines.
- Please supply artwork as PDF,Illustrator EPS files or TIFF with LZW compression.

#