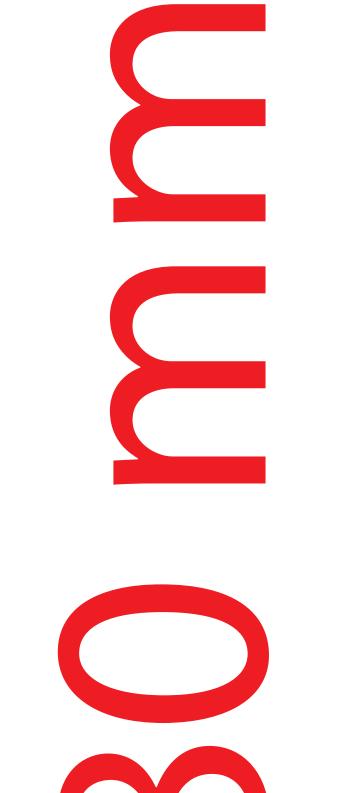

# Modulate 2400mm GT\_MOD\_S\_824

Gross: 855 x 2480 mm

### Net: 815x 2400 mm

#### Front area: 795 x 2380 mm

By default, only one page is printed. Printing of the other side is possible as an additional option.

Please note this template is created for our own fabric characteristics and may need to be adjusted to suit other fabrics.





## General guidelines:

#### - CMYK

- Convert Pantone colours to CMYK.
- Do not supply RGB images.
- Do not embed images, supply them.
- Resolution must be 300 dpi at 25% of output size.
- All fonts must be converted to outlines.
- Please supply artwork as PDF,Illustrator EPS files or TIFF with LZW compression.

#