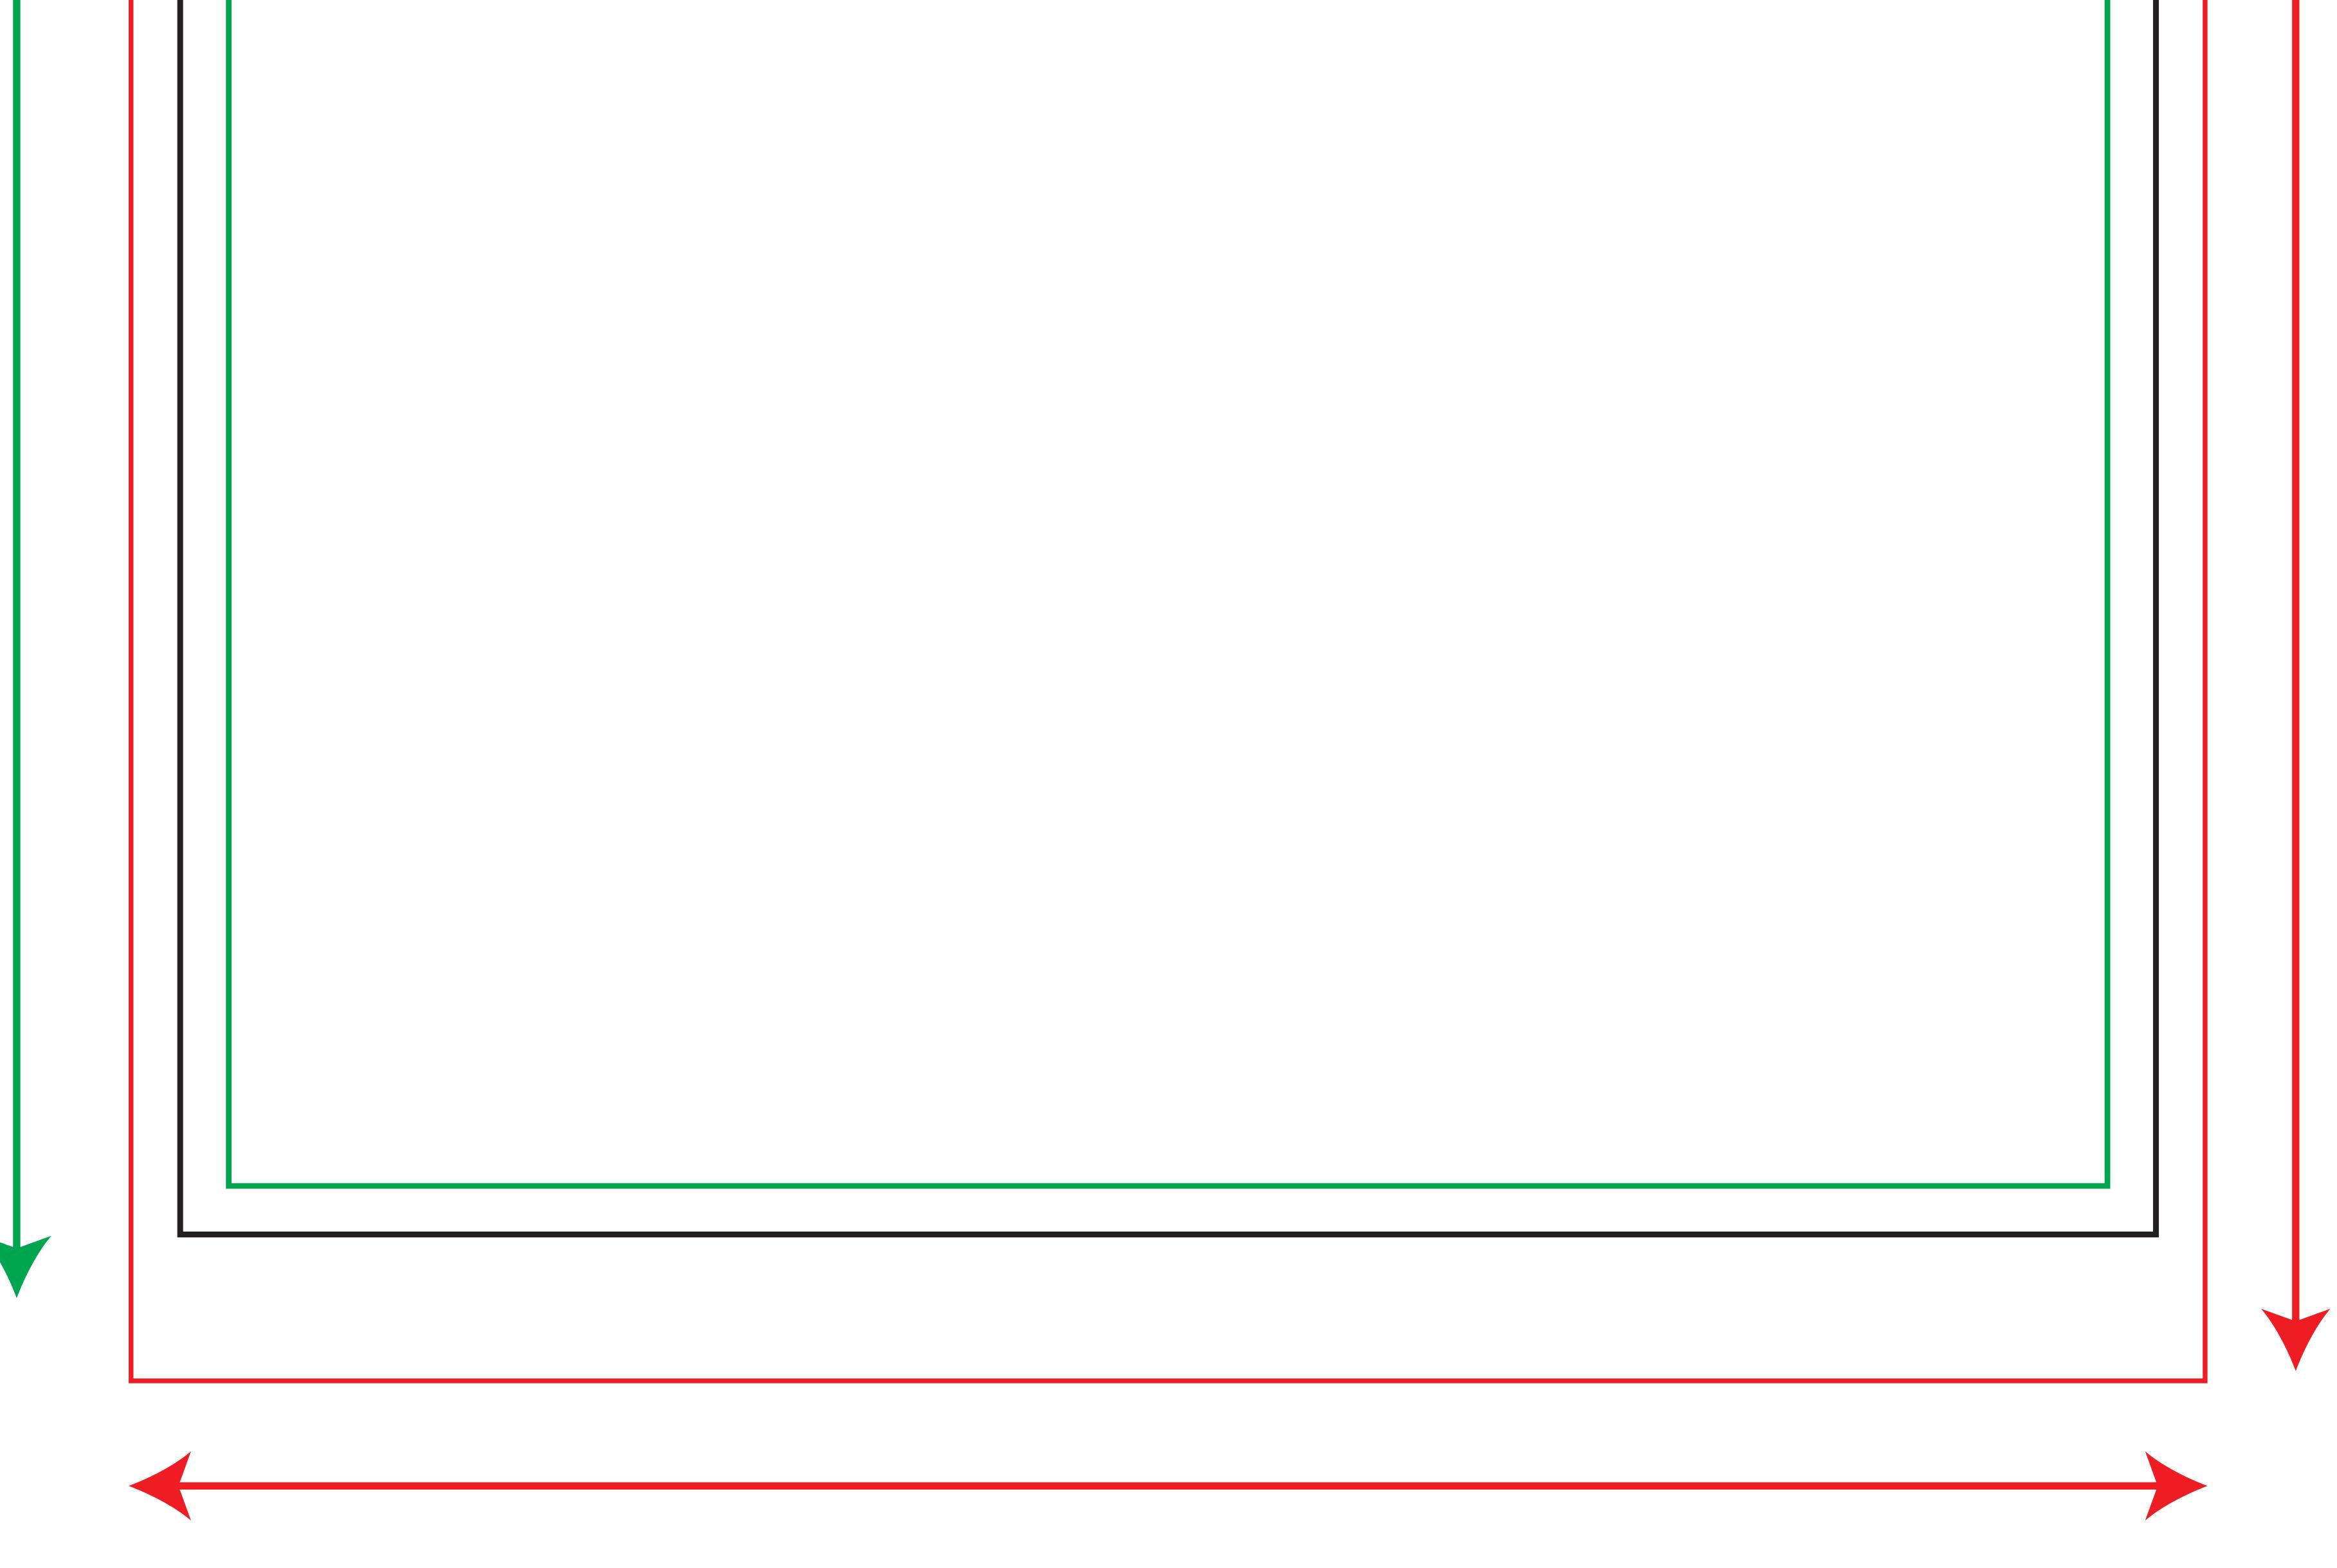

# Modulate 2400mm GT\_MOD\_S\_824

Gross: 855 x 2480 mm

### Net: 815x 2400 mm

#### Front area: 795 x 2380 mm

By default, only one page is printed. Printing of the other side is possible as an additional option.

Please note this template is created for our own fabric characteristics and may need to be adjusted to suit other fabrics.