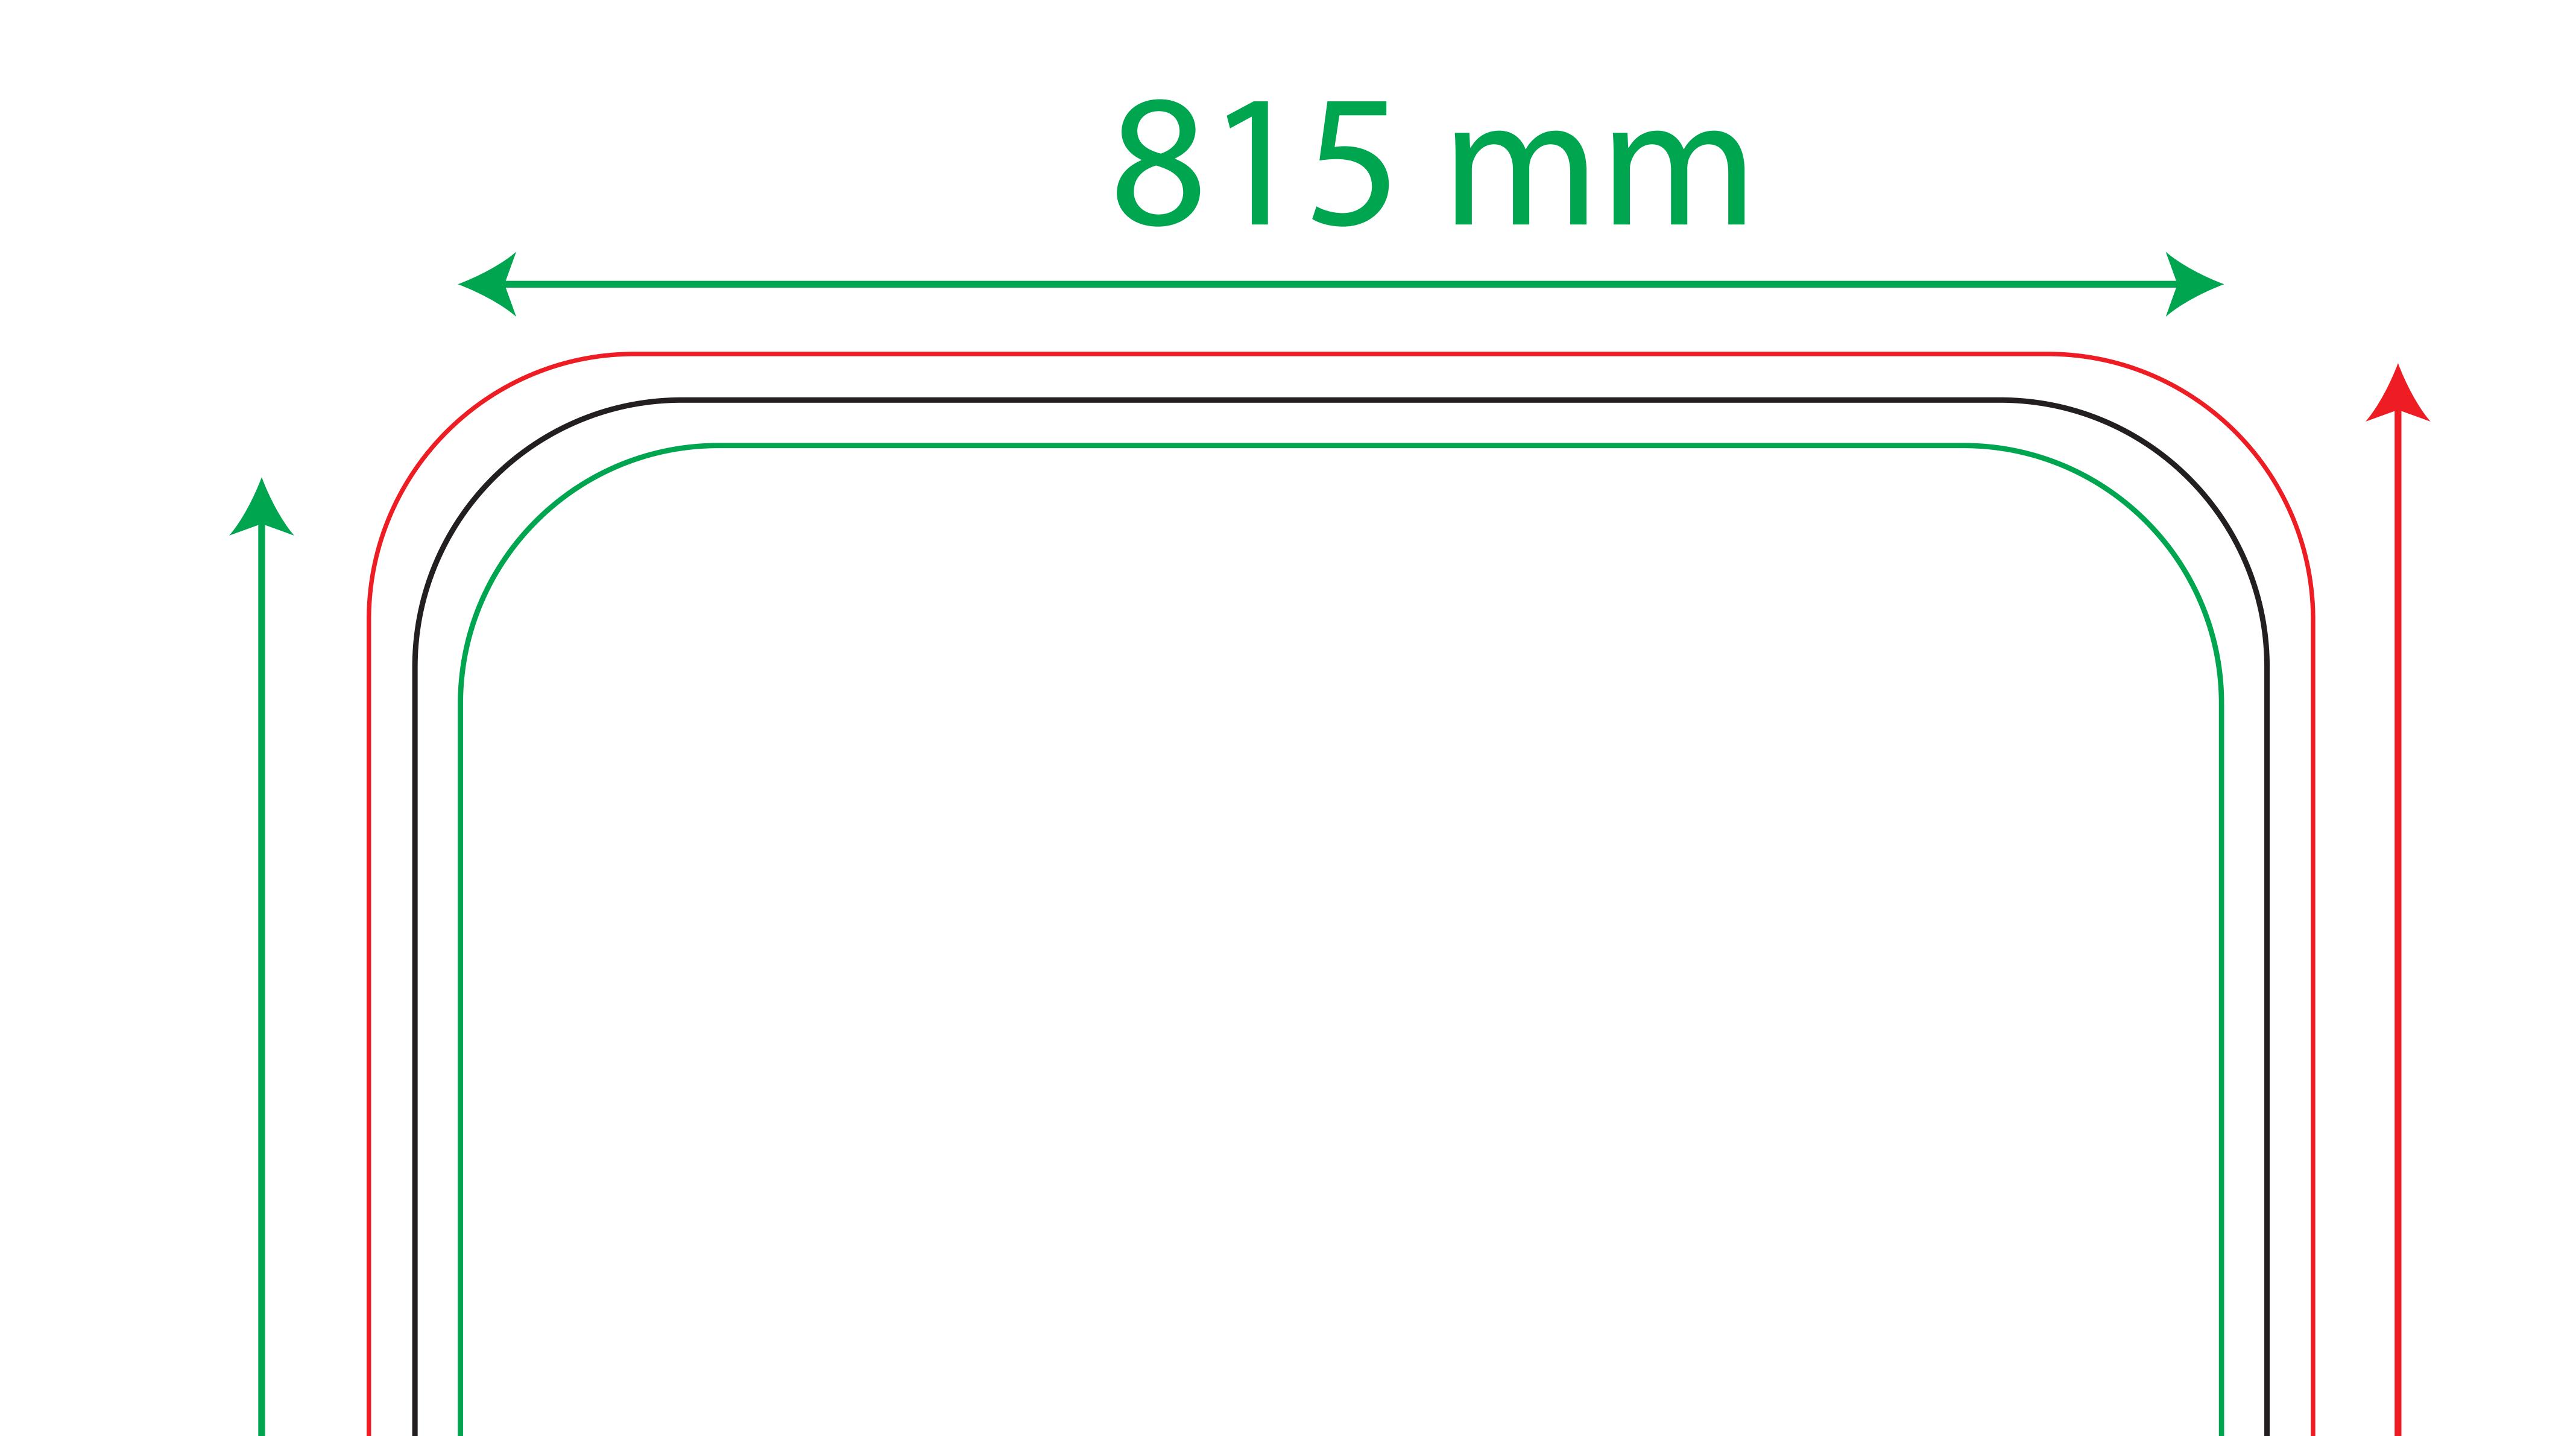

# Modulate 2400mm GT\_MOD\_S\_824

Gross: 855 x 2480 mm

### Net: 815x 2400 mm

#### Front area: 795 x 2380 mm

By default, only one page is printed. Printing of the other side is possible as an additional option.

Please note this template is created for our own fabric characteristics and may need to be adjusted to suit other fabrics.