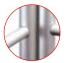

360° MagLink connector in each pole. 4 magnets per structure

400 mm extension included

Self-locking system with bungee poles and push-buttons

Simple assembly with numbered frame parts

Central reinforcement tube (Ø 18 mm)