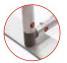

- Thanks to the exclusive **MagLink** magnetic system built into the structure, you can connect the frames by simply touching them together.
- With the **Twist & Lock** system, simply position the foot under the structure, turn it and it's locked!
- The graphics are very easy to maintain thanks to the crease-resistant and machine washable textile cover. Stretch fabric with zip system.

2 stabilising feet with Twist & Lock supplied with each frame

Double-sided tension fabric. Zip system

Modulate<sup>™</sup> carry bag with dedicated compartments for the feet and graphics

| Structure informations :   |                                                             |
|----------------------------|-------------------------------------------------------------|
| Item                       | Modulate Straight 424                                       |
| Code                       | MOD-S-424                                                   |
| Structure dimensions       | 418 (w) x 2400 (h) x 400 (d) mm                             |
| Graphic visual area        | 400 (w) x 2382 (h) mm                                       |
| Boxed dimensions (2 boxes) | 1000 (w) x 245 (h) x 125 (d) + 460 (w) x 65 (h) x 65 (d) mm |
| Structure weight           | 6.38 kg                                                     |
| Boxed weight (2 boxes)     | 6.86 kg                                                     |