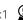

#### **ELEMENTS**

360° MagLink connector in each pole. 4 magnets per structure

400 mm extension included

Self-locking system with bungee poles and push-buttons

Simple assembly with numbered frame parts

Central reinforcement tube (Ø 18 mm)

2 stabilising feet with Twist & Lock supplied with each frame

Double-sided tension fabric. Zip system

Modulate<sup>™</sup> carry bag with dedicated compartments for the feet and graphics

| Structure informations :   |                                                             |
|----------------------------|-------------------------------------------------------------|
| Item                       | Modulate Straight 424                                       |
| Code                       | MOD-S-424                                                   |
| Structure dimensions       | 418 (w) x 2400 (h) x 400 (d) mm                             |
| Graphic visual area        | 400 (w) x 2382 (h) mm                                       |
| Boxed dimensions (2 boxes) | 1000 (w) x 245 (h) x 125 (d) + 460 (w) x 65 (h) x 65 (d) mm |
| Structure weight           | 6.38 kg                                                     |
| Boxed weight (2 boxes)     | 6.86 kg                                                     |