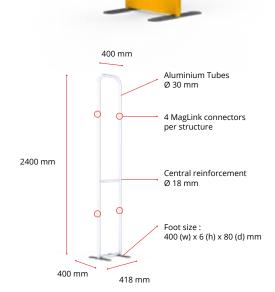

360° MagLink connector in each pole. 4 magnets per structure

400 mm extension included

Self-locking system with bungee poles and push-buttons

Simple assembly with numbered frame parts

Central reinforcement tube (Ø 18 mm)

2 stabilising feet with Twist & Lock supplied with each frame

Double-sided tension fabric. Zip system

Modulate<sup>™</sup> carry bag with dedicated compartments for the feet and graphics

| Structure informations :   |                                                             |
|----------------------------|-------------------------------------------------------------|
| Item                       | Modulate Straight 424                                       |
| Code                       | MOD-S-424                                                   |
| Structure dimensions       | 418 (w) x 2400 (h) x 400 (d) mm                             |
| Graphic visual area        | 400 (w) x 2382 (h) mm                                       |
| Boxed dimensions (2 boxes) | 1000 (w) x 245 (h) x 125 (d) + 460 (w) x 65 (h) x 65 (d) mm |
| Structure weight           | 6.38 kg                                                     |
| Boxed weight (2 boxes)     | 6.86 kg                                                     |

#### **ELEMENTS**