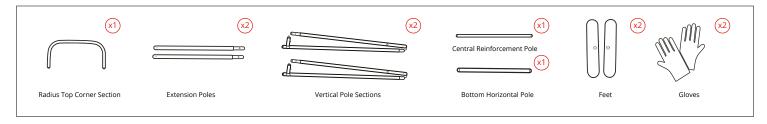

#### **ASSEMBLY**

- Thanks to the exclusive **MagLink** magnetic system built into the structure, you can connect the frames by simply touching them together.
- With the **Twist & Lock** system, simply position the foot under the structure, turn it and it's locked!
- The graphics are very easy to maintain thanks to the crease-resistant and machine washable textile cover. Stretch fabric with zip system.