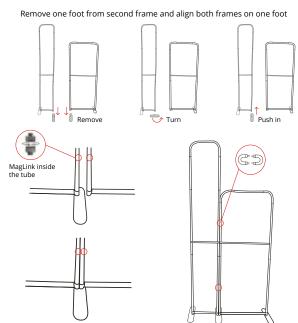

# CONNECTING MULTIPLE FRAMES

- Thanks to the exclusive **MagLink** magnetic system built into the structure, you can connect the frames by simply touching them together.
- With the **Twist & Lock** system, simply position the foot under the structure, turn it and it's locked!
- The graphics are very easy to maintain thanks to the crease-resistant and machine washable textile cover. Stretch fabric with zip system.