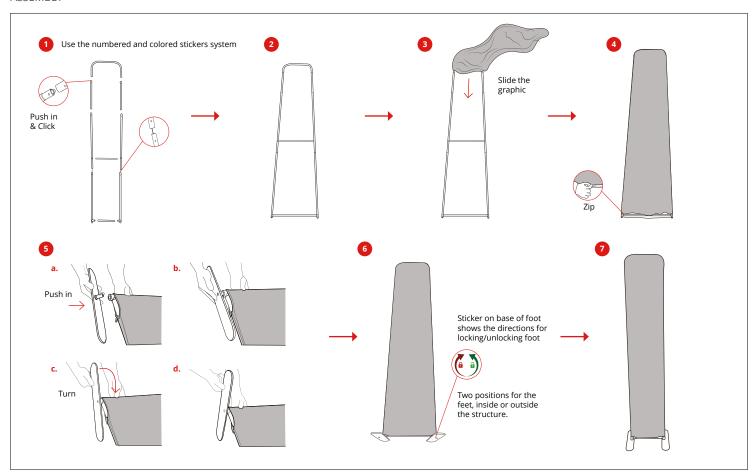

#### RECONFIGURABLE HEIGHT 2400 MM → 2000 MM

360° MagLink connector in each pole. 4 magnets per structure

400 mm extension included

Self-locking system with bungee poles and push-buttons

Simple assembly with numbered frame parts

Central reinforcement tube (Ø 18 mm)