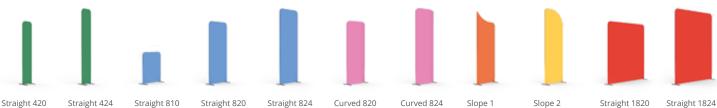

### MIX & MATCH THE 11 MODULATE FRAMES:

MOD-S-420

MOD-S-424

MOD-S-810

Straight 820 MOD-S-820

Straight 824 MOD-S-824

MOD-C-820

MOD-C-824

MOD-SS-824-01

MOD-SS-824-02

Straight 1820 MOD-S-1820

MOD-S-1824