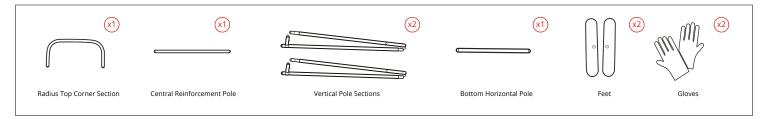

### **ASSEMBLY**

- Thanks to the exclusive **MagLink** magnetic system built into the structure, you can connect the frames by simply touching them together.
- With the **Twist & Lock** system, simply position the foot under the structure, turn it and it's locked!
- The graphics are very easy to maintain thanks to the crease-resistant and machine washable textile cover. Stretch fabric with zip system.