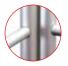

Central reinforcement tube (Ø 18 mm)

2 stabilising feet with Twist & Lock supplied with each frame

Double-sided tension fabric. Zip system

**Modulate**<sup>™</sup> carry bag with dedicated compartments for the feet and graphics

### **ASSEMBLY**