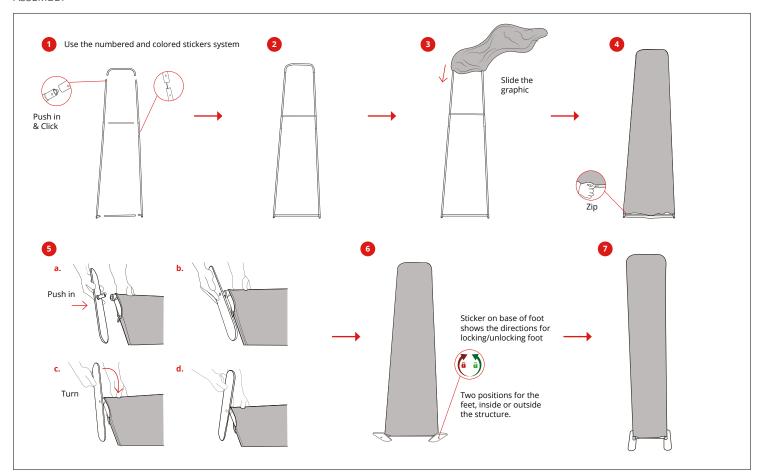

### EXTENSION KIT (OPTIONAL) 2000 MM → 2400 MM

### **OPTIONAL ELEMENTS:**

Modulate half feet (pair) MOD-HALF-FOOT-P 218 (w) x 6 (h) x 80 (d) mm

Extension Kit MOD-EXT400MM 3 tubes

Spot LED Flood LED-FLOOD-ARM-BDLK

Spot LED Strip LED-STRIP-ARM-BDLK

Universal light fitting kit US901-C