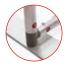

- Thanks to the exclusive **MagLink** magnetic system built into the structure, you can connect the frames by simply touching them together.
- With the **Twist & Lock** system, simply position the foot under the structure, turn it and it's locked!
- The graphics are very easy to maintain thanks to the crease-resistant and machine washable textile cover. Stretch fabric with zip system.

Central reinforcement tube (Ø 18 mm)

2 stabilising feet with Twist & Lock supplied with each frame

Double-sided tension fabric. Zip system

**Modulate**<sup>™</sup> carry bag with dedicated compartments for the feet and graphics

### **ASSEMBLY**