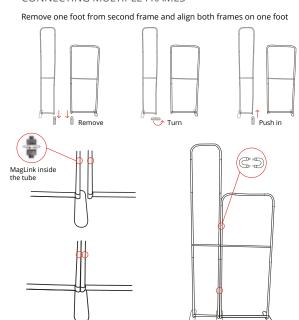

|  |  |  |  |
| Structure weight         | 6.00 kg                         |  |  |  |  |
| Boxed weight             | 6.39 kg                         |  |  |  |  |

## Aluminium Tubes Ø 30 mm 4 MagLink connectors per structure 2000 mm Central reinforcement Ø 18 mm Foot size: 400 (w) x 6 (h) x 80 (d) mm 400 mm

418 mm

400 mm

### **OPTIONAL ELEMENTS:**



Modulate half feet (pair) MOD-HALF-FOOT-P 218 (w) x 6 (h) x 80 (d) mm



Extension Kit MOD-EXT400MM 3 tubes



Spot LED Flood LED-FLOOD-ARM-BDLK



Spot LED Strip LED-STRIP-ARM-BDLK



Universal light fitting kit US901-C

### MIX & MATCH THE 11 MODULATE FRAMES:



# Modulate<sup>™</sup> Straight 420 MOD-S-420









### **ELEMENTS**



### **ASSEMBLY**



### EXTENSION KIT (OPTIONAL) 2000 MM → 2400 MM



## CONNECTING MULTIPLE FRAMES