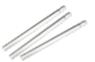

### **OPTIONAL ELEMENTS:**

Modulate half feet (pair) MOD-HALF-FOOT-P 218 (w) x 6 (h) x 80 (d) mm

Extension Kit MOD-EXT400MM 3 tubes

Spot LED Flood LED-FLOOD-ARM-BDLK

Spot LED Strip LED-STRIP-ARM-BDLK

Universal light fitting kit US901-C