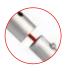

- Thanks to the exclusive **MagLink** magnetic system built into the structure, you can connect the frames by simply touching them together.
- With the **Twist & Lock** system, simply position the foot under the structure, turn it and it's locked!
- The graphics are very easy to maintain thanks to the crease-resistant and machine washable textile cover. Stretch fabric with zip system.

360° MagLink connector in each pole. 4 magnets per structure

Optional 400 mm extension to change the height of the structure

Self-locking system with bungee poles and push-buttons

Simple assembly with numbered frame parts

## CONNECTING MULTIPLE FRAMES