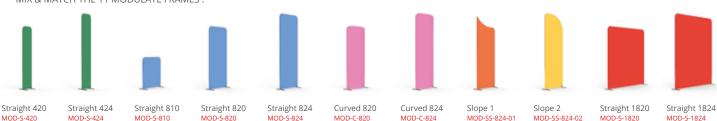

(w) x 2000 (h) x 400 (d) mm |  |  |  |  |
| Graphic visual area      | 400 (w) x 1982 (h) mm           |  |  |  |  |
| Boxed dimensions         | 1000 (w) x 245 (h) x 125 (d) mm |  |  |  |  |
| Structure weight         | 6.00 kg                         |  |  |  |  |
| Boxed weight             | 6.39 kg                         |  |  |  |  |

## Aluminium Tubes Ø 30 mm 4 MagLink connectors per structure 2000 mm Central reinforcement Ø 18 mm Foot size: 400 (w) x 6 (h) x 80 (d) mm 400 mm

418 mm

400 mm

### **OPTIONAL ELEMENTS:**



Modulate half feet (pair) MOD-HALF-FOOT-P 218 (w) x 6 (h) x 80 (d) mm



Extension Kit MOD-EXT400MM 3 tubes



Spot LED Flood LED-FLOOD-ARM-BDLK



Spot LED Strip LED-STRIP-ARM-BDLK



Universal light fitting kit US901-C

### MIX & MATCH THE 11 MODULATE FRAMES:



# Modulate<sup>™</sup> Straight 420 MOD-S-420









### **ELEMENTS**



### **ASSEMBLY**



### EXTENSION KIT (OPTIONAL) 2000 MM → 2400 MM



## CONNECTING MULTIPLE FRAMES